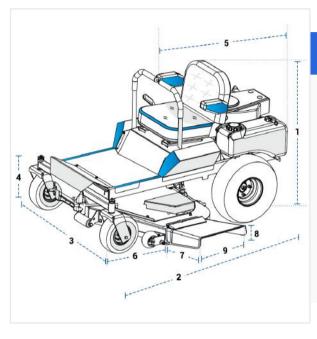

## **Measurement (Inches)**

1. Height

2. Depth

3. Width

4. Front Height

5. Depth #1

6. Depth #2

7. Width #1

9. Depth #3

8. Height #1

1. Height:

Height of the Zero Turn Mower

Depth of the Zero Turn Mower

Width of the Zero Turn Mower

#### 4. Front Height:

Front Height of the Zero Turn Mower

### 6. Depth #2: Depth (Side #2)

7. Width #1:

Height (Side #1)

8. Height #1: Height (side#1)

**9. Depth #3:** Depth (Side #3)