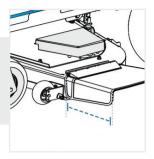

## **Measurement (Inches)**

1. Height

2. Depth

3. Width

4. Front Height

5. Depth #1

6. Depth #2

7. Width #1

### 6. Depth #2: Depth (Side #2)

7. Width #1:

Height (Side #1)

8. Height #1: Height (side#1)

**9. Depth #3:** Depth (Side #3)