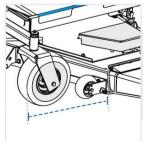

### 6. Depth #2: Depth (Side #2)

7. Width #1:

Height (Side #1)

8. Height #1: Height (side#1)

**9. Depth #3:** Depth (Side #3)