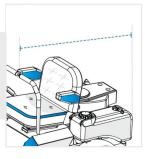

# **How to Measure Zero Turn Mower Covers**

## **Measurement Instruction**

- Give exact measurement from edge to edge.
- ✓ The height dimensions will remain same as provided by you.
- ✓ We add 1" to 2" leeway on the given width/depth for easy pull-in and pull-out.



## **Measurement (Inches)**

1. Height

2. Depth

3. Width

4. Front Height

5. Depth #1

6. Depth #2

7. Width #1

9. Depth #3

8. Height #1

1. Height:

Height of the Zero Turn Mower







Depth of the Zero Turn Mower



Width of the Zero Turn Mower





#### 4. Front Height:

Front Height of the Zero Turn Mower







### 6. Depth #2: Depth (Side #2)



7. Width #1:

Height (Side #1)





8. Height #1: Height (side#1)

**9. Depth #3:** Depth (Side #3)