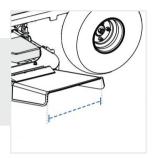

## **Measurement (Inches)**

1. Height

2. Depth

3. Width

4. Front Height

5. Depth #1

6. Depth #2

7. Width #1

### 6. Depth #2: Depth (Side #2)

7. Width #1:

Height (Side #1)

8. Height #1: Height (side#1)

**9. Depth #3:** Depth (Side #3)