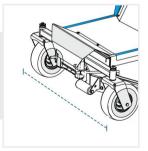

### 6. Depth #2: Depth (Side #2)

7. Width #1:

Height (Side #1)

8. Height #1: Height (side#1)

**9. Depth #3:** Depth (Side #3)