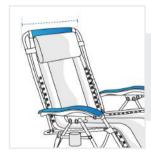

#### 1. Height:

Height of the Zero Gravity Chair

#### 2. Width:

Width of the Zero Gravity Chair

Depth of the Zero Gravity Chair