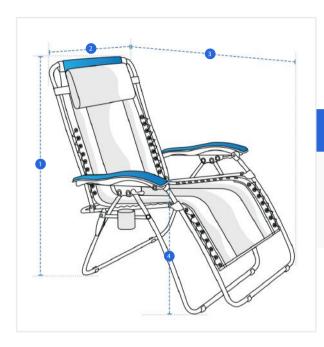

## **Measurement (Inches)**

1. Height

2. Width

3. Depth

4. Front Height

#### 1. Height:

Height of the Zero Gravity Chair

#### 2. Width:

Width of the Zero Gravity Chair

Depth of the Zero Gravity Chair

#### 4. Front Height:

Front Height of Zero Gravity Chair

We encourage you to upload the image of the article you need the cover for - this helps our team ensure covers are designed keeping your requirements in mind.