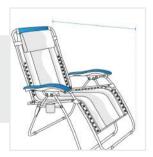

#### 2. Width:

Width of the Zero Gravity Chair

Depth of the Zero Gravity Chair