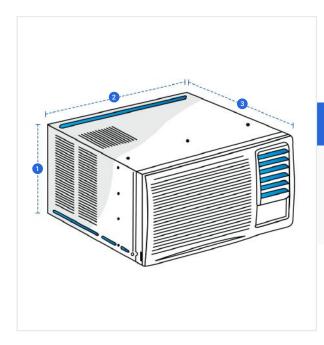

## **Measurement (Inches)**

1. Height

2. Width

3. Depth

### 1. Height:

Height of the Window Air Conditioner

#### 2. Width:

Width of the Window Air Conditioner

#### 3. Depth:

Depth of the Window Air Conditioner

We encourage you to upload the image of the article you need the cover for - this helps our team ensure covers are designed keeping your requirements in mind.