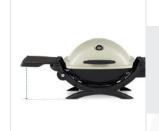

### 1. Height:

Height of the Grill Cover for Weber Q 1200 Gas Grill

# 3. Depth:

Depth of the Grill Cover for Weber Q 1200 Gas Grill

### 6. Shelf to Ground:

Shelf to Ground of the Grill Cover for Weber Q 1200 Gas Grill

We encourage you to upload the image of the article you need the cover for - this helps our team ensure covers are designed keeping your requirements in mind.