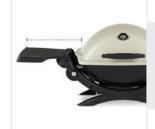

# 4. Left Shelf Width:

Left Shelf Width of the Grill Cover for Weber Q 1200 Gas Grill

#### 2. Width:

Width of the Grill Cover for Weber Q 1200 Gas Grill