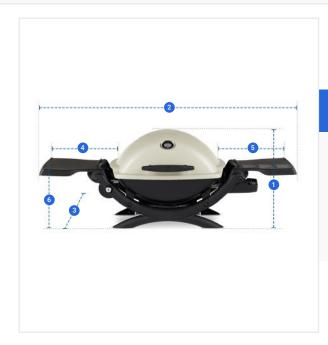

# **Measurement (Inches)**

1. Height

2. Width

3. Depth

Width

5. Right Shelf

4. Left Shelf Width

6. Shelf to Ground

### 1. Height:

Height of the Grill Cover for Weber Q 1200 Gas Grill

#### 2. Width:

Width of the Grill Cover for Weber Q 1200 Gas Grill

# 3. Depth:

Depth of the Grill Cover for Weber Q 1200 Gas Grill

# 4. Left Shelf Width:

Left Shelf Width of the Grill Cover for Weber Q 1200 Gas Grill

## 5. Right Shelf Width:

Right Shelf Width of the Grill Cover for Weber Q 1200 Gas Grill

### 6. Shelf to Ground:

Shelf to Ground of the Grill Cover for Weber Q 1200 Gas Grill

We encourage you to upload the image of the article you need the cover for - this helps our team ensure covers are designed keeping your requirements in mind.