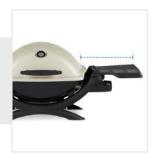

## 5. Right Shelf Width:

Right Shelf Width of the Grill Cover for Weber Q 1200 Gas Grill