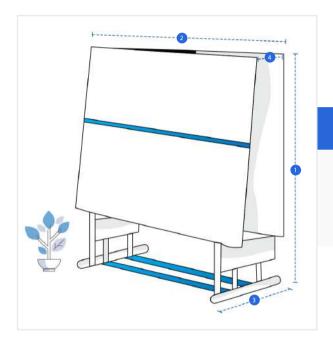

# **Measurement (Inches)**

1. Height

2. Width

3. Depth

4. Top Depth

## 1. Height:

Height of the Table Tennis Table

### 2. Width:

Width of the Table Tennis Table

#### 3. Depth:

Depth of the Table Tennis Table

# 4. Top Depth:

Top Depth of the Table Tennis Table (when folded)

We encourage you to upload the image of the article you need the cover for - this helps our team ensure covers are designed keeping your requirements in mind.