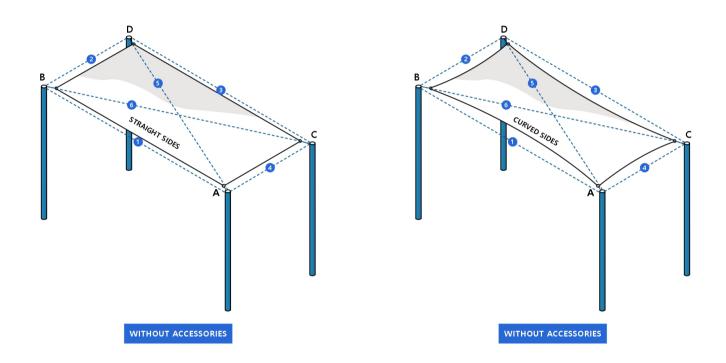

- > Blue dotted lines represent the measurements shared by you (A-B,B-D etc).
- > Black lines is the final fabricated shade sail that you will receive.

- In case of no additional accessories, the length and width of the sunshade sails will remain the same if you opt for sunshade sails without curves. In the case of curved sides, we will provide 1" of leeway since the material is non-stretchable.
- The curvature of the sunshade sails is fixed. It will be 3" if the length size is below 100" and 5" if the length size is above 100".
- Sunshade sails will be provided with sewn edges for reinforcement.
- In case of the sizes above 9.5ft, the sunshade sails will have seam joints accordingly.