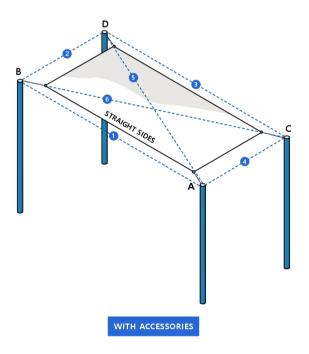

## **INSTRUCTIONS**

- You need to share the dimensions of the whole space, which needs to be covered between the two hang points. These hang points can be between two poles or between a pole and a building.
- In case you purchase accessories, the diagonal length of the sunshade sail will be reduced by 14" from each corner to compensate for the required accessories. This will help to ease the installation process. Image representation below –

- > Blue dotted lines represent the measurements shared by you (A-B,B-D etc).
- > Black lines is the final fabricated shade sail that you will receive.

- In case of no additional accessories, the length and width of the sunshade sails will remain the same if you opt for sunshade sails without curves. In the case of curved sides, we will provide 1" of leeway since the material is non-stretchable.
- The curvature of the sunshade sails is fixed. It will be 3" if the length size is below 100" and 5" if the length size is above 100".
- Sunshade sails will be provided with sewn edges for reinforcement.
- In case of the sizes above 9.5ft, the sunshade sails will have seam joints accordingly.