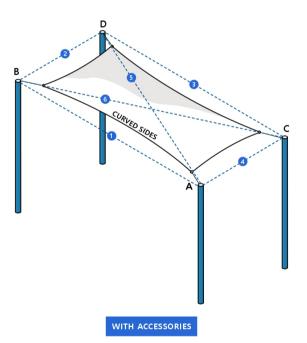

## **INSTRUCTIONS**

- You need to share the dimensions of the whole space, which needs to be covered between the two hang points. These hang points can be between two poles or between a pole and a building.
- In case you purchase accessories, the diagonal length of the sunshade sail will be reduced by 14" from each corner to compensate for the required accessories. This will help to ease the installation process. Image representation below –

- > Blue dotted lines represent the measurements shared by you (A-B,B-D etc).
- > Black lines is the final fabricated shade sail that you will receive.

- In case of no additional accessories, the length and width of the sunshade sails will remain the same if you opt for sunshade sails without curves. In the case of curved sides, we will provide 1" of leeway since the material is non-stretchable.
- The curvature of the sunshade sails is fixed. It will be 3" if the length size is below 100" and 5" if the length size is above 100".
- Sunshade sails will be provided with sewn edges for reinforcement.
- In case of the sizes above 9.5ft, the sunshade sails will have seam joints accordingly.