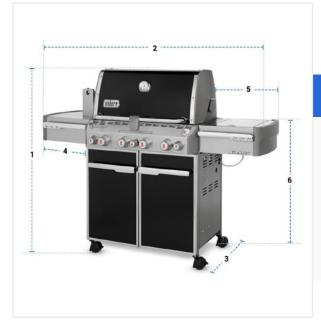

# **Measurement (Inches)**

1. Height

2. Width

3. Depth

4. Left Shelf Width

5. Right Shelf Width

6. Shelf to Ground

## 1. Height:

Height of the Grill Cover for Weber Summit E-470 Gas Grill

#### 2. Width:

Width of the Grill Cover for Weber Summit E-470 Gas Grill

Depth of the Grill Cover for Weber Summit E-470 Gas Grill

# 4. Left Shelf Width:

Left Shelf Width of the Grill Cover for Weber Summit E-470 Gas Grill

# 5. Right Shelf Width:

Right Shelf Width of the Grill Cover for Weber Summit E-470 Gas Grill

### 6. Shelf to Ground:

Shelf to Ground of the Grill Cover for Weber Summit E-470 Gas Grill

We encourage you to upload the image of the article you need the cover for - this helps our team ensure covers are designed keeping your requirements in mind.