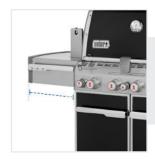

# 4. Left Shelf Width:

Left Shelf Width of the Grill Cover for Weber Summit E-470 Gas Grill