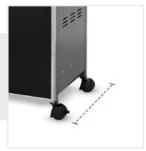

### 6. Shelf to Ground:

Shelf to Ground of the Grill Cover for Weber Summit E-470 Gas Grill

We encourage you to upload the image of the article you need the cover for - this helps our team ensure covers are designed keeping your requirements in mind.