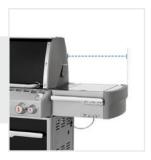

# 5. Right Shelf Width:

Right Shelf Width of the Grill Cover for Weber Summit E-470 Gas Grill