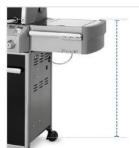

### 6. Shelf to Ground:

Shelf to Ground of the Grill Cover for Weber Summit E-470 Gas Grill

We encourage you to upload the image of the article you need the cover for - this helps our team ensure covers are designed keeping your requirements in mind.