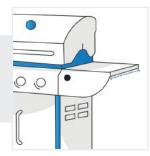

## 6. Angle Distance from top of Grill to outside of shelf: Angle Distance from top of Grill to

outside of shelf

7. Shelf to Ground: Shelf to Ground From ground to Table height