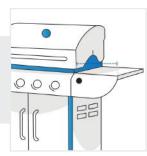

## 6. Angle Distance from top of Grill to outside of shelf: Angle Distance from top of Grill to

outside of shelf

7. Shelf to Ground: Shelf to Ground From ground to Table height