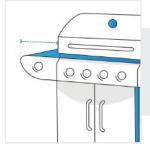

0

2. Left Width: Left side table width of the grill

3. Right Width: Right side table width of the grill

5. Depth: Depth of the grill

.

000

4. Width of Grill Hood: Width of the grill hood