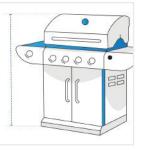

## How to Measure Standard Barbecue Covers

## **Measurement Instruction**

- Give exact measurement from edge to edge.
- ✓ The height dimensions will remain same as provided by you.

0000

.

**Measurement (Inches)** ft Width 1. Height

3. Right Width

5. Depth (Including Handle) 7. Shelf to

Ground

✓ We add 0.5" to 1.5" leeway on the given width/depth for easy pull-in and pull-out.

4. Width of Grill Hood

6.Angle Distance from top of Grill to outside of shelf

1. Height: Height From Ground to Top of Grill Hood

0

2. Left Width: Left side table width of the grill

3. Right Width: Right side table width of the grill

5. Depth: Depth of the grill

.

000

4. Width of Grill Hood: Width of the grill hood