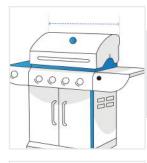

## **Measurement Instruction**

- Give exact measurement from edge to edge.
- ✓ The height dimensions will remain same as provided by you.

0000

.

**Measurement (Inches)** ft Width 1. Height

3. Right Width

5. Depth (Including Handle) 7. Shelf to

Ground

✓ We add 0.5" to 1.5" leeway on the given width/depth for easy pull-in and pull-out.

4. Width of Grill Hood

6.Angle Distance from top of Grill to outside of shelf

1. Height: Height From Ground to Top of Grill Hood

0

2. Left Width: Left side table width of the grill

3. Right Width: Right side table width of the grill

5. Depth: Depth of the grill

.

000

4. Width of Grill Hood: Width of the grill hood

## 6. Angle Distance from top of Grill to outside of shelf: Angle Distance from top of Grill to

outside of shelf

7. Shelf to Ground: Shelf to Ground From ground to Table height