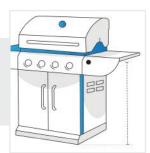

## **Measurement Instruction**

- Give exact measurement from edge to edge.
- ✓ The height dimensions will remain same as provided by you.

0000

.

**Measurement (Inches)** ft Width 1. Height

3. Right Width

5. Depth (Including Handle) 7. Shelf to

Ground

✓ We add 0.5" to 1.5" leeway on the given width/depth for easy pull-in and pull-out.

4. Width of Grill Hood

6.Angle Distance from top of Grill to outside of shelf

1. Height: Height From Ground to Top of Grill Hood

0

2. Left Width: Left side table width of the grill

3. Right Width: Right side table width of the grill

5. Depth: Depth of the grill

.

000

4. Width of Grill Hood: Width of the grill hood

## 6. Angle Distance from top of Grill to outside of shelf: Angle Distance from top of Grill to

outside of shelf

7. Shelf to Ground: Shelf to Ground From ground to Table height