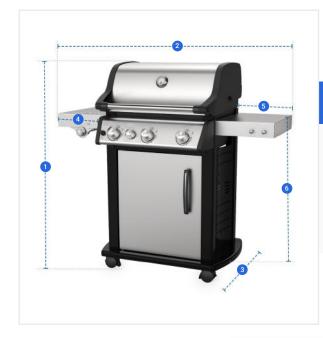

# **Measurement (Inches)**

1. Height

2. Width

3. Depth

Width

5. Right Shelf

4. Left Shelf Width

.. Lett Silen Widti

6. Shelf to Ground

## 1. Height:

Height of the Grill Cover for Weber Spirit SP-335 Gas Grill

#### 2. Width:

Width of the Grill Cover for Weber Spirit SP-335 Gas Grill

# 3. Depth:

Depth of the Grill Cover for Weber Spirit SP-335 Gas Grill

# 4. Left Shelf Width:

Left Shelf Width of the Grill Cover for Weber Spirit SP-335 Gas Grill

## 5. Right Shelf Width:

Right Shelf Width of the Grill Cover for Weber Spirit SP-335 Gas Grill

### 6. Shelf to Ground:

Shelf to Ground of the Grill Cover for Weber Spirit SP-335 Gas Grill

We encourage you to upload the image of the article you need the cover for - this helps our team ensure covers are designed keeping your requirements in mind.