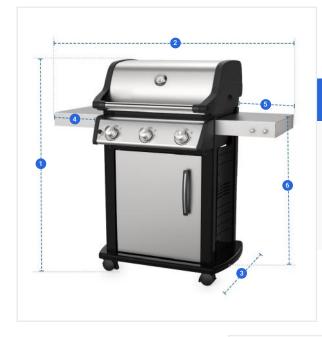

# **Measurement (Inches)**

1. Height

2. Width

3. Depth

Width

5. Right Shelf

4. Left Shelf Width

6. Shelf to Ground

## 1. Height:

Height of the Grill Cover for Weber Spirit S-315 Gas Grill

#### 2. Width:

Width of the Grill Cover for Weber Spirit S-315 Gas Grill

## 3. Depth:

Depth of the Grill Cover for Weber Spirit S-315 Gas Grill

# 4. Left Shelf Width:

Left Shelf Width of the Grill Cover for Weber Spirit S-315 Gas Grill

## 5. Right Shelf Width:

Right Shelf Width of the Grill Cover for Weber Spirit S-315 Gas Grill

### 6. Shelf to Ground:

Shelf to Ground of the Grill Cover for Weber Spirit S-315 Gas Grill

We encourage you to upload the image of the article you need the cover for - this helps our team ensure covers are designed keeping your requirements in mind.