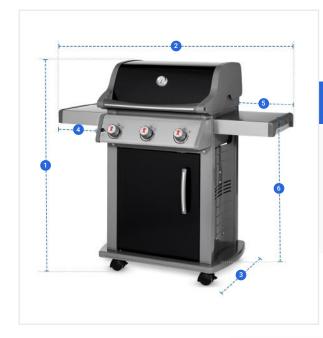

## **Measurement (Inches)**

1. Height

2. Width

3. Depth

Width

5. Right Shelf

4. Left Shelf Width

6. Shelf to Ground

#### 1. Height:

Height of the Grill Cover for Weber Spirit E-310 Gas Grill

#### 2. Width:

Width of the Grill Cover for Weber Spirit E-310 Gas Grill

## 3. Depth:

Depth of the Grill Cover for Weber Spirit E-310 Gas Grill

## 4. Left Shelf Width:

Left Shelf Width of the Grill Cover for Weber Spirit E-310 Gas Grill

### 5. Right Shelf Width:

Right Shelf Width of the Grill Cover for Weber Spirit E-310 Gas Grill

#### 6. Shelf to Ground:

Shelf to Ground of the Grill Cover for Weber Spirit E-310 Gas Grill

We encourage you to upload the image of the article you need the cover for - this helps our team ensure covers are designed keeping your requirements in mind.