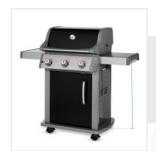

# How to Measure Grill Cover for Weber Spirit E-310 Gas Grill

#### 1. Height:

Height of the Grill Cover for Weber Spirit E-310 Gas Grill

#### 2. Width:

Width of the Grill Cover for Weber Spirit E-310 Gas Grill

## 3. Depth:

Depth of the Grill Cover for Weber Spirit E-310 Gas Grill

## 4. Left Shelf Width:

Left Shelf Width of the Grill Cover for Weber Spirit E-310 Gas Grill

### 5. Right Shelf Width:

Right Shelf Width of the Grill Cover for Weber Spirit E-310 Gas Grill

#### 6. Shelf to Ground:

Shelf to Ground of the Grill Cover for Weber Spirit E-310 Gas Grill

We encourage you to upload the image of the article you need the cover for - this helps our team ensure covers are designed keeping your requirements in mind.