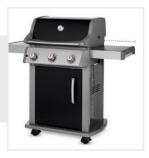

# How to Measure Grill Cover for Weber Spirit E-310 Gas Grill

#### 1. Height:

Height of the Grill Cover for Weber Spirit E-310 Gas Grill

#### 2. Width:

Width of the Grill Cover for Weber Spirit E-310 Gas Grill

## 3. Depth:

Depth of the Grill Cover for Weber Spirit E-310 Gas Grill

## 4. Left Shelf Width:

Left Shelf Width of the Grill Cover for Weber Spirit E-310 Gas Grill

### 5. Right Shelf Width:

Right Shelf Width of the Grill Cover for Weber Spirit E-310 Gas Grill

#### 6. Shelf to Ground:

Shelf to Ground of the Grill Cover for Weber Spirit E-310 Gas Grill

We encourage you to upload the image of the article you need the cover for - this helps our team ensure covers are designed keeping your requirements in mind.