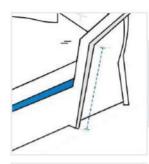

Lounger Covers - Design 8**

# **Measurement Instruction**

- Give exact measurement from edge to edge.
- The height dimensions will remain same as provided by you.



# Measurement (Inches)

1. Back Height

3. Front Height

5. Arm To

7. Arm to

Arm Width

9. Arm Depth

Front Depth

- 2. Depth
- 4. Width
- 6. Arm to
  - Back Depth
  - 8. Arm Height
  - 10. Cushion Depth

#### 1. Back Height:

Back Height of the Sky Lounger





#### 2. Depth:

Depth of the Sky Lounger

#### 3. Front Height:

Front Height of the Sky Lounger





#### 4. Width:

Width of the Sky Lounger



Arm To Front Depth of the Sky Lounger





#### 6. Arm to Back Depth:

Arm to Back Depth of the Sky Lounger



# 7. Arm to Arm Width:

9. Arm Depth:

Arm Depth of the Sky Lounger

Arm to Arm Width of the Sky Lounger









# 8. Arm Height:

Arm Height of the Sky Lounger

# 10. Cushion Depth:

Cushion Depth of the Sky Lounger