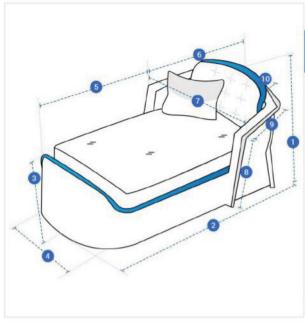

# Measurement (Inches)

1. Back Height

3. Front Height

5. Arm To

7. Arm to

Arm Width

9. Arm Depth

Front Depth

- 2. Depth
- 4. Width
- 6. Arm to
  - Back Depth
  - 8. Arm Height
  - 10. Cushion Depth

#### 1. Back Height:

Back Height of the Sky Lounger

#### 2. Depth:

Depth of the Sky Lounger

#### 3. Front Height:

Front Height of the Sky Lounger

#### 4. Width:

Width of the Sky Lounger

Arm To Front Depth of the Sky Lounger

#### 6. Arm to Back Depth:

Arm to Back Depth of the Sky Lounger

# 7. Arm to Arm Width:

9. Arm Depth:

Arm Depth of the Sky Lounger

Arm to Arm Width of the Sky Lounger

# 8. Arm Height:

Arm Height of the Sky Lounger

# 10. Cushion Depth:

Cushion Depth of the Sky Lounger