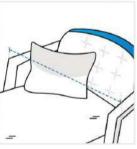

# 7. Arm to Arm Width:

9. Arm Depth:

Arm Depth of the Sky Lounger

Arm to Arm Width of the Sky Lounger