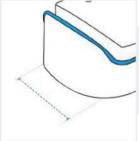

#### 1. Back Height:

Back Height of the Sky Lounger

#### 2. Depth:

Depth of the Sky Lounger