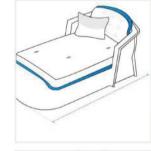

# **How to Measure Sky Lounger Covers - Design 8**

# **Measurement Instruction**

- Give exact measurement from edge to edge.
- The height dimensions will remain same as provided by you.



# Measurement (Inches)

1. Back Height

3. Front Height

5. Arm To

7. Arm to

Arm Width

9. Arm Depth

Front Depth

- 2. Depth
- 4. Width
- 6. Arm to
  - Back Depth
  - 8. Arm Height
  - 10. Cushion Depth

#### 1. Back Height:

Back Height of the Sky Lounger





#### 2. Depth:

Depth of the Sky Lounger

#### 3. Front Height:

Front Height of the Sky Lounger





#### 4. Width:

Width of the Sky Lounger



Arm To Front Depth of the Sky Lounger





#### 6. Arm to Back Depth:

Arm to Back Depth of the Sky Lounger



# 7. Arm to Arm Width:

9. Arm Depth:

Arm Depth of the Sky Lounger

Arm to Arm Width of the Sky Lounger









# 8. Arm Height:

Arm Height of the Sky Lounger

# 10. Cushion Depth:

Cushion Depth of the Sky Lounger