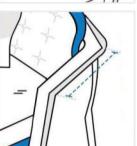

y Lounger Covers - Design 8**

# **Measurement Instruction**

- Give exact measurement from edge to edge.
- The height dimensions will remain same as provided by you.



# Measurement (Inches)

1. Back Height

3. Front Height

5. Arm To

7. Arm to

Arm Width

9. Arm Depth

Front Depth

- 2. Depth
- 4. Width
- 6. Arm to
  - Back Depth
  - 8. Arm Height
  - 10. Cushion Depth

#### 1. Back Height:

Back Height of the Sky Lounger





#### 2. Depth:

Depth of the Sky Lounger

#### 3. Front Height:

Front Height of the Sky Lounger





#### 4. Width:

Width of the Sky Lounger



Arm To Front Depth of the Sky Lounger





#### 6. Arm to Back Depth:

Arm to Back Depth of the Sky Lounger



# 7. Arm to Arm Width:

9. Arm Depth:

Arm Depth of the Sky Lounger

Arm to Arm Width of the Sky Lounger









# 8. Arm Height:

Arm Height of the Sky Lounger

# 10. Cushion Depth:

Cushion Depth of the Sky Lounger