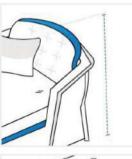

# **How to Measure Sky Lounger Covers - Design 8**

# **Measurement Instruction**

- Give exact measurement from edge to edge.
- The height dimensions will remain same as provided by you.



# Measurement (Inches)

1. Back Height

3. Front Height

5. Arm To

7. Arm to

Arm Width

9. Arm Depth

Front Depth

- 2. Depth
- 4. Width
- 6. Arm to
  - Back Depth
  - 8. Arm Height
  - 10. Cushion Depth

#### 1. Back Height:

Back Height of the Sky Lounger





#### 2. Depth:

Depth of the Sky Lounger

#### 3. Front Height:

Front Height of the Sky Lounger





#### 4. Width:

Width of the Sky Lounger



Arm To Front Depth of the Sky Lounger





#### 6. Arm to Back Depth:

Arm to Back Depth of the Sky Lounger



# 7. Arm to Arm Width:

9. Arm Depth:

Arm Depth of the Sky Lounger

Arm to Arm Width of the Sky Lounger









# 8. Arm Height:

Arm Height of the Sky Lounger

# 10. Cushion Depth:

Cushion Depth of the Sky Lounger