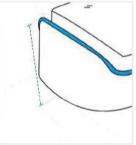

# **How to Measure Sky Lounger Covers - Design 8**

# **Measurement Instruction**

- Give exact measurement from edge to edge.
- The height dimensions will remain same as provided by you.



# Measurement (Inches)

1. Back Height

3. Front Height

5. Arm To

7. Arm to

Arm Width

9. Arm Depth

Front Depth

- 2. Depth
- 4. Width
- 6. Arm to
  - Back Depth
  - 8. Arm Height
  - 10. Cushion Depth

#### 1. Back Height:

Back Height of the Sky Lounger





#### 2. Depth:

Depth of the Sky Lounger

#### 3. Front Height:

Front Height of the Sky Lounger





#### 4. Width:

Width of the Sky Lounger



Arm To Front Depth of the Sky Lounger





#### 6. Arm to Back Depth:

Arm to Back Depth of the Sky Lounger



# 7. Arm to Arm Width:

9. Arm Depth:

Arm Depth of the Sky Lounger

Arm to Arm Width of the Sky Lounger









# 8. Arm Height:

Arm Height of the Sky Lounger

# 10. Cushion Depth:

Cushion Depth of the Sky Lounger