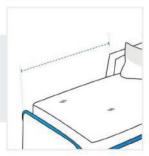

# **How to Measure Sky Lounger Covers - Design 8**

# **Measurement Instruction**

- Give exact measurement from edge to edge.
- The height dimensions will remain same as provided by you.



# Measurement (Inches)

1. Back Height

3. Front Height

5. Arm To

7. Arm to

Arm Width

9. Arm Depth

Front Depth

- 2. Depth
- 4. Width
- 6. Arm to
  - Back Depth
  - 8. Arm Height
  - 10. Cushion Depth

#### 1. Back Height:

Back Height of the Sky Lounger





#### 2. Depth:

Depth of the Sky Lounger

#### 3. Front Height:

Front Height of the Sky Lounger





#### 4. Width:

Width of the Sky Lounger



Arm To Front Depth of the Sky Lounger





#### 6. Arm to Back Depth:

Arm to Back Depth of the Sky Lounger



# 7. Arm to Arm Width:

9. Arm Depth:

Arm Depth of the Sky Lounger

Arm to Arm Width of the Sky Lounger









# 8. Arm Height:

Arm Height of the Sky Lounger

# 10. Cushion Depth:

Cushion Depth of the Sky Lounger