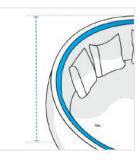

# **How to Measure Outdoor Daybed Covers - Design 4**

### **Measurement Instruction**

- ✓ Give exact measurement from edge to edge.
- ✓ We add 1" to 2" leeway on the given width/depth for easy pull-in and pull-out.
- ✓ The height dimensions will remain same as provided by you.



## **Measurement (Inches)**

1. Height

2. Diameter #1

**#1** 

3. Diameter #2

4. Front Height

t

#### 1. Height:

Height of the Outdoor Daybed







#### 3. Diameter #2:

Diameter (Side #2)





#### 4. Front Height:

Front Height of the Outdoor Daybed

We encourage you to upload the image of the article you need the cover for - this helps our team ensure covers are designed keeping your requirements in mind.