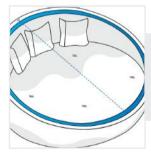

## **Measurement (Inches)**

1. Height

2. Diameter #1

**#1** 

3. Diameter #2

4. Front Height

t