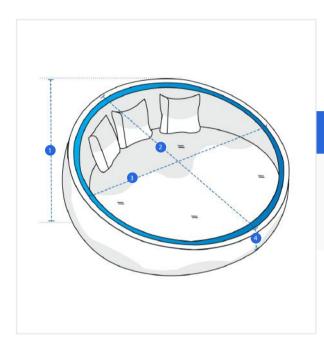

## **Measurement (Inches)**

1. Height

2. Diameter #1

**#1** 

3. Diameter #2

4. Front Height

t

#### 1. Height:

Height of the Outdoor Daybed

#### 3. Diameter #2:

Diameter (Side #2)

#### 4. Front Height:

Front Height of the Outdoor Daybed

We encourage you to upload the image of the article you need the cover for - this helps our team ensure covers are designed keeping your requirements in mind.