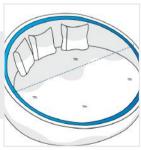

# **How to Measure Outdoor Daybed Covers - Design 4**

## **Measurement (Inches)**

1. Height

2. Diameter #1

**#1** 

3. Diameter #2

4. Front Height

t

#### 1. Height:

Height of the Outdoor Daybed

#### 3. Diameter #2:

Diameter (Side #2)

#### 4. Front Height:

Front Height of the Outdoor Daybed

We encourage you to upload the image of the article you need the cover for - this helps our team ensure covers are designed keeping your requirements in mind.