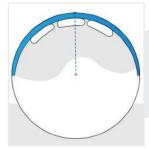

## **Measurement (Inches)**

1. Back Height

2. Front Height

3. Total Depth

5. Diameter

Curve

4. Depth of

1. Back Height:

Back Height of the Outdoor Daybed

Front Height of the Outdoor Daybed

3. Total Depth:

Total Depth of the Outdoor Daybed

4. Depth of Curve:

Depth of Curve of the Outdoor Daybed

5. Diameter:

Diameter of the Outdoor Daybed