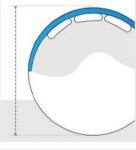

## **Measurement (Inches)**

1. Back Height

2. Front Height

3. Total Depth

5. Diameter

Curve

4. Depth of

1. Back Height:

Back Height of the Outdoor Daybed

Front Height of the Outdoor Daybed

3. Total Depth:

Total Depth of the Outdoor Daybed

4. Depth of Curve:

Depth of Curve of the Outdoor Daybed

5. Diameter:

Diameter of the Outdoor Daybed