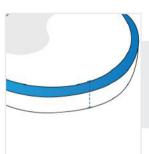

## **Measurement (Inches)**

1. Back Height

2. Front Height

3. Total Depth

5. Diameter

Curve

4. Depth of

1. Back Height:

Back Height of the Outdoor Daybed

Front Height of the Outdoor Daybed

3. Total Depth:

Total Depth of the Outdoor Daybed

4. Depth of Curve:

Depth of Curve of the Outdoor Daybed

5. Diameter:

Diameter of the Outdoor Daybed