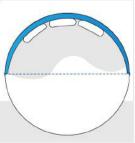

## **Measurement (Inches)**

1. Back Height

2. Front Height

3. Total Depth

5. Diameter

Curve

4. Depth of

1. Back Height:

Back Height of the Outdoor Daybed

Front Height of the Outdoor Daybed

3. Total Depth:

Total Depth of the Outdoor Daybed

4. Depth of Curve:

Depth of Curve of the Outdoor Daybed

5. Diameter:

Diameter of the Outdoor Daybed