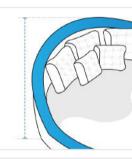

## **Measurement (Inches)**

1. Back Height

2. Front Height

3. Total Depth

5. Diameter

Curve

4. Depth of

1. Back Height:

Back Height of the Outdoor Daybed

Front Height of the Outdoor Daybed

3. Total Depth:

Total Depth of the Outdoor Daybed

4. Depth of Curve:

Depth of Curve of the Outdoor Daybed

5. Diameter:

Diameter of the Outdoor Daybed