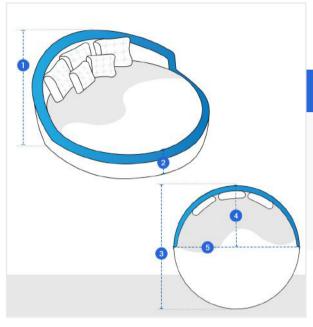

## **Measurement (Inches)**

1. Back Height

2. Front Height

3. Total Depth

5. Diameter

Curve

4. Depth of

1. Back Height:

Back Height of the Outdoor Daybed

Front Height of the Outdoor Daybed

3. Total Depth:

Total Depth of the Outdoor Daybed

4. Depth of Curve:

Depth of Curve of the Outdoor Daybed

5. Diameter:

Diameter of the Outdoor Daybed