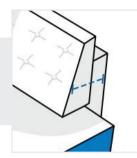

## **Measurement Instruction**

- Give exact measurement from edge to edge.
- The height dimensions will remain same as provided by you.
- **Measurement (Inches)** 2. Width 1. Height 3. Depth 4. Depth #2 6. Width #2 5. Front Height 7. Cushion Depth 1. Height: 2. Width: Height of the Outdoor Daybed Width of the Outdoor Daybed 3. Depth: 4. Depth #2: Depth (Side #1) Depth (Side #2) 5. Front Height: 6. Width #2: Front Height of the Outdoor Daybed Width (Side #2)

**7. Cushion Depth:** Cushion Depth of the Outdoor Daybed

We encourage you to upload the image of the article you need the cover for - this helps our team ensure covers are designed keeping your requirements in mind.