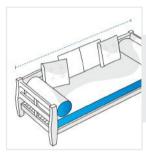

# **How to Measure Outdoor Daybed Covers - Design 13**

### **Measurement Instruction**

- Give exact measurement from edge to edge.
- ✓ We add 1" to 2" leeway on the given width/depth for easy pull-in and pull-out.
- ✓ The height dimensions will remain same as provided by you.



# **Measurement (Inches)**

1. Back Height

2. Width

3. Front Height

4. Depth

#### 1. Back Height:

Back Height of the Outdoor Daybed





#### 2. Width:

Width of the Outdoor Daybed

## 3. Front Height:

Front Height of the Outdoor Daybed





#### 4. Depth:

Depth of the Outdoor Daybed

We encourage you to upload the image of the article you need the cover for - this helps our team ensure covers are designed keeping your requirements in mind.