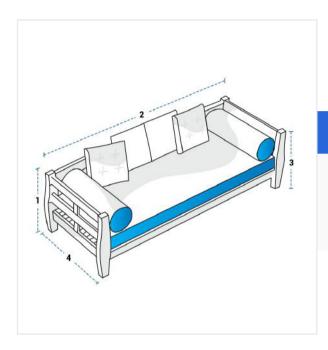

# **Measurement (Inches)**

1. Back Height

2. Width

3. Front Height

4. Depth

#### 1. Back Height:

Back Height of the Outdoor Daybed

#### 2. Width:

Width of the Outdoor Daybed

## 3. Front Height:

Front Height of the Outdoor Daybed

#### 4. Depth:

Depth of the Outdoor Daybed

We encourage you to upload the image of the article you need the cover for - this helps our team ensure covers are designed keeping your requirements in mind.