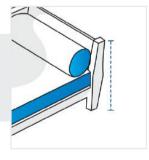

# **How to Measure Outdoor Daybed Covers - Design 13**

### **Measurement Instruction**

- Give exact measurement from edge to edge.
- ✓ We add 1" to 2" leeway on the given width/depth for easy pull-in and pull-out.
- ✓ The height dimensions will remain same as provided by you.



# **Measurement (Inches)**

1. Back Height

2. Width

3. Front Height

4. Depth

#### 1. Back Height:

Back Height of the Outdoor Daybed





#### 2. Width:

Width of the Outdoor Daybed

## 3. Front Height:

Front Height of the Outdoor Daybed





#### 4. Depth:

Depth of the Outdoor Daybed

We encourage you to upload the image of the article you need the cover for - this helps our team ensure covers are designed keeping your requirements in mind.