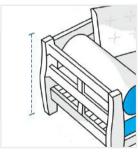

# **How to Measure Outdoor Daybed Covers - Design 13**

### **Measurement Instruction**

- Give exact measurement from edge to edge.
- ✓ We add 1" to 2" leeway on the given width/depth for easy pull-in and pull-out.
- ✓ The height dimensions will remain same as provided by you.



# **Measurement (Inches)**

1. Back Height

2. Width

3. Front Height

4. Depth

#### 1. Back Height:

Back Height of the Outdoor Daybed





#### 2. Width:

Width of the Outdoor Daybed

## 3. Front Height:

Front Height of the Outdoor Daybed





#### 4. Depth:

Depth of the Outdoor Daybed

We encourage you to upload the image of the article you need the cover for - this helps our team ensure covers are designed keeping your requirements in mind.