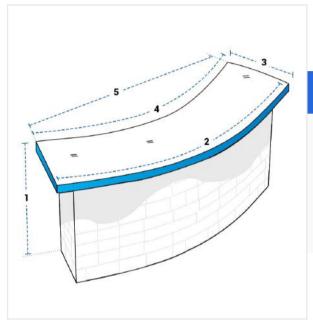

## **Measurement (Inches)**

- 1. Height
- 2. Front Curve

- 3. Depth
- 4. Back Curve
- 5. Width

### 1. Height:

Height of the Outdoor Bar Island

# 2. Front Curve:

Front Curve of the Outdoor Bar Island

### 3. Depth:

Depth of the Outdoor Bar Island

### 4. Back Curve:

Back Curve of the Outdoor Bar Island

#### 5. Width:

Width of the Outdoor Bar Island

We encourage you to upload the image of the article you need the cover for - this helps our team ensure covers are designed keeping your requirements in mind.