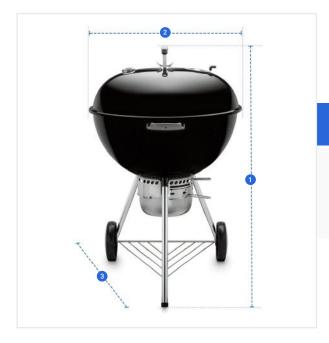

# **Measurement (Inches)**

1. Height

2. Width

3. Depth

# 1. Height:

Height of the Grill Cover for Weber Original Kettle Premium Charcoal Grill 26"

### 2. Width:

Width of the Grill Cover for Weber Original Kettle Premium Charcoal Grill 26"

#### 3. Depth:

Depth of the Grill Cover for Weber Original Kettle Premium Charcoal Grill 26"