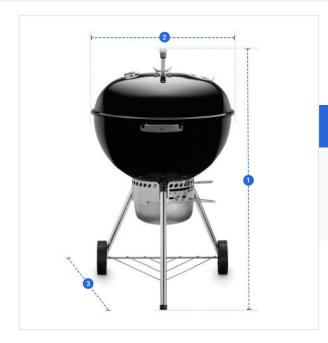

# How to Measure Grill Cover for Weber Original Kettle Premium Charcoal Grill 22"

### **Measurement Instruction**

- Give exact measurement from edge to edge.
- ✓ We add 1" to 2" leeway on the given width/depth for easy pull-in and pull-out.
- ✓ The height dimensions will remain same as provided by you.

## **Measurement (Inches)**

1. Height

2. Width

3. Depth