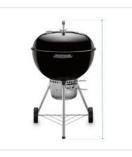

#### 1. Height:

Height of the Grill Cover for Weber Original Kettle Premium Charcoal Grill 22"