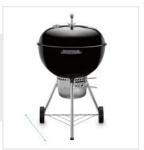

#### 3. Depth:

Depth of the Grill Cover for Weber Original Kettle Premium Charcoal Grill 22"