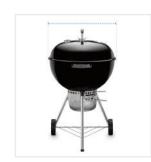

#### 2. Width:

Width of the Grill Cover for Weber Original Kettle Premium Charcoal Grill 22"