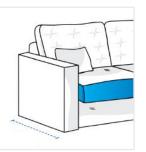

## ✓ We add 1" to 2" leeway on the given width/depth for easy pull-in and pull-out.

**1. Height:** Height of the Sofa

**2. Width:** Width of the Sofa

**3. Depth:** Depth of the Sofa

**4. Front Height:**Front height of the Sofa incluing Arm Rest(From ground to seat if no arm)