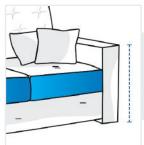

## **Measurement Instruction**

- Give exact measurement from edge to edge.
- The height dimensions will remain same as provided by you.

## ✓ We add 1" to 2" leeway on the given width/depth for easy pull-in and pull-out.

**1. Height:** Height of the Sofa

**2. Width:** Width of the Sofa

**3. Depth:** Depth of the Sofa

**4. Front Height:**Front height of the Sofa incluing Arm Rest(From ground to seat if no arm)