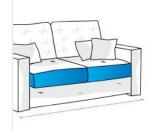

## ✓ We add 1" to 2" leeway on the given width/depth for easy pull-in and pull-out.

**1. Height:** Height of the Sofa

**2. Width:** Width of the Sofa

**3. Depth:** Depth of the Sofa

**4. Front Height:**Front height of the Sofa incluing Arm Rest(From ground to seat if no arm)