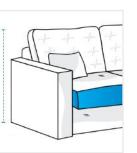

## ✓ We add 1" to 2" leeway on the given width/depth for easy pull-in and pull-out.

**1. Height:** Height of the Sofa

**2. Width:** Width of the Sofa

**3. Depth:** Depth of the Sofa

**4. Front Height:**Front height of the Sofa incluing Arm Rest(From ground to seat if no arm)