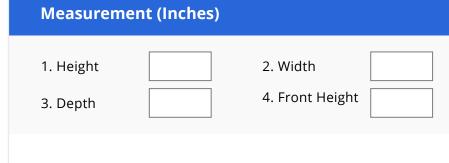

## **Measurement Instruction**

- Give exact measurement from edge to edge.
- The height dimensions will remain same as provided by you.

## ✓ We add 1" to 2" leeway on the given width/depth for easy pull-in and pull-out.

**1. Height:** Height of the Sofa

**2. Width:** Width of the Sofa

**3. Depth:** Depth of the Sofa

**4. Front Height:**Front height of the Sofa incluing Arm Rest(From ground to seat if no arm)