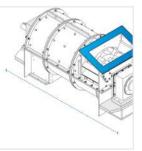

## Measurement (Inches)

1. Height

3. Depth

✓ We add 1" to 2" leeway on the given width/depth for easy pull-in and pull-out.

2. Width

**1. Height:** Height of the Machine / Equipment

Depth of the Machine / Equipment

3. Depth:

2. Width: Width of the Machine / Equipment

We encourage you to upload the image of the article you need the cover for - this helps our team ensure covers are designed keeping your requirements in mind.