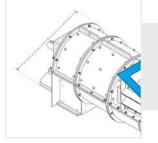

## Measurement (Inches)

1. Height

3. Depth

✓ We add 1" to 2" leeway on the given width/depth for easy pull-in and pull-out.

2. Width

**1. Height:** Height of the Machine / Equipment

Depth of the Machine / Equipment

3. Depth:

2. Width: Width of the Machine / Equipment

We encourage you to upload the image of the article you need the cover for - this helps our team ensure covers are designed keeping your requirements in mind.