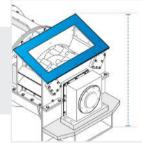

## Measurement (Inches)

1. Height

3. Depth

✓ We add 1" to 2" leeway on the given width/depth for easy pull-in and pull-out.

2. Width

**1. Height:** Height of the Machine / Equipment

Depth of the Machine / Equipment

3. Depth:

2. Width: Width of the Machine / Equipment

We encourage you to upload the image of the article you need the cover for - this helps our team ensure covers are designed keeping your requirements in mind.