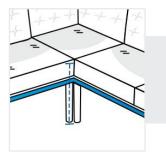

## ✓ We add 2" and 3" leeway on the given width/depth for easy pull-in and pull-out.

1. Length of Back - Left: Length of Back - Left of the Sofa

**3. Back Height:** Back Height of the Sofa

5. Length of Front - Left: Length of Front - Left of the Sofa

**4. Depth:** Depth of the Sofa

6. Length of Front - Right: Length of Front - Right of the Sofa

7. Height from Arm to Ground: (Or Ground to Seat If No Arm) Height from Ground to Arm (Or Ground to seat if no arm)