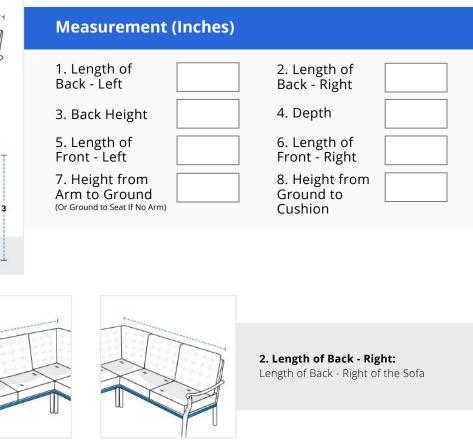

## **Measurement Instruction**

- Give exact measurement from edge to edge.
- The height dimensions will remain same as provided by you.
- Mea 1. Ler Back 3. Back 5. Ler Front 7. He Arm to (or ground)

## ✓ We add 2" and 3" leeway on the given width/depth for easy pull-in and pull-out.

1. Length of Back - Left: Length of Back - Left of the Sofa

**3. Back Height:** Back Height of the Sofa

5. Length of Front - Left: Length of Front - Left of the Sofa

**4. Depth:** Depth of the Sofa

6. Length of Front - Right: Length of Front - Right of the Sofa

7. Height from Arm to Ground: (Or Ground to Seat If No Arm) Height from Ground to Arm (Or Ground to seat if no arm)

8. Height from Ground to Cushion: Height from Ground to Cushion (Center Corner)

We encourage you to upload the image of the article you need the cover for - this helps our team ensure covers are designed keeping your requirements in mind.