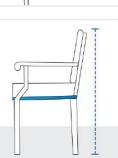

**4. Depth:** Depth of the Sofa

6. Length of Front - Right: Length of Front - Right of the Sofa

7. Height from Arm to Ground: (Or Ground to Seat If No Arm) Height from Ground to Arm (Or Ground to seat if no arm)