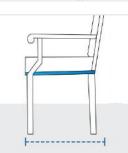

## ✓ We add 2" and 3" leeway on the given width/depth for easy pull-in and pull-out.

1. Length of Back - Left: Length of Back - Left of the Sofa

**3. Back Height:** Back Height of the Sofa

5. Length of Front - Left: Length of Front - Left of the Sofa

**4. Depth:** Depth of the Sofa

6. Length of Front - Right: Length of Front - Right of the Sofa

7. Height from Arm to Ground: (Or Ground to Seat If No Arm) Height from Ground to Arm (Or Ground to seat if no arm)