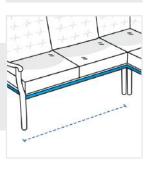

**4. Depth:** Depth of the Sofa

6. Length of Front - Right: Length of Front - Right of the Sofa

7. Height from Arm to Ground: (Or Ground to Seat If No Arm) Height from Ground to Arm (Or Ground to seat if no arm)