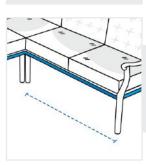

## ✓ We add 2" and 3" leeway on the given width/depth for easy pull-in and pull-out.

1. Length of Back - Left: Length of Back - Left of the Sofa

**3. Back Height:** Back Height of the Sofa

5. Length of Front - Left: Length of Front - Left of the Sofa

**4. Depth:** Depth of the Sofa

6. Length of Front - Right: Length of Front - Right of the Sofa

7. Height from Arm to Ground: (Or Ground to Seat If No Arm) Height from Ground to Arm (Or Ground to seat if no arm)