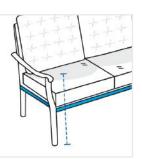

**4. Depth:** Depth of the Sofa

6. Length of Front - Right: Length of Front - Right of the Sofa

7. Height from Arm to Ground: (Or Ground to Seat If No Arm) Height from Ground to Arm (Or Ground to seat if no arm)

8. Height from Ground to Cushion: Height from Ground to Cushion (Center Corner)

We encourage you to upload the image of the article you need the cover for - this helps our team ensure covers are designed keeping your requirements in mind.