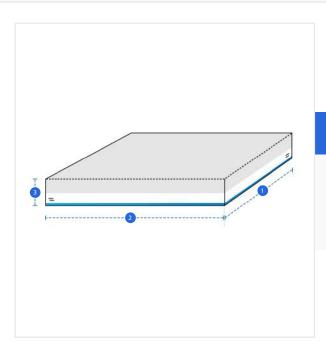

## **Measurement (Inches)**

1. Length

3. Height

- 2. Width

#### 1. Length:

Length of the Heavy Duty Custom Sandbox Covers - No Pole Cut-Out

#### 2. Width:

Width of the Heavy Duty Custom Sandbox Covers - No Pole Cut-Out

#### 3. Height:

Height of the Heavy Duty Custom Sandbox Covers - No Pole Cut-Out

We encourage you to upload the image of the article you need the cover for - this helps our team ensure covers are designed keeping your requirements in mind.