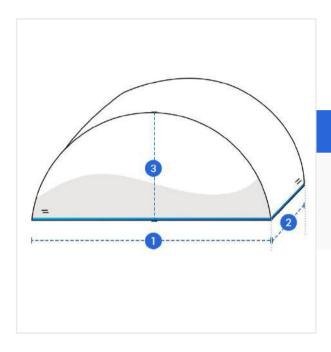

### **Measurement (Inches)**

1. Diameter

3. Height

- 2. Thickness

# 1. Diameter:

Diameter of the Half Rounded Cushion

#### 2. Thickness:

Thickness of the Half Rounded Cushion

### 3. Height:

Height of the Half Rounded Cushion

We encourage you to upload the image of the article you need the cover for - this helps our team ensure covers are designed keeping your requirements in mind.