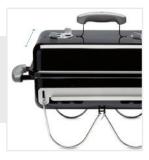

# How to Measure Grill Cover for Weber Go-Anywhere Charcoal Grill

### **Measurement Instruction**

- ✓ Give exact measurement from edge to edge.
- ✓ We add 1" to 2" leeway on the given width/depth for easy pull-in and pull-out.
- ✓ The height dimensions will remain same as provided by you.



# **Measurement (Inches)**

1. Height

2. Width



3. Depth



## 1. Height:

Height of the Grill Cover for Weber Go-Anywhere Charcoal Grill





#### 2. Width:

Width of the Grill Cover for Weber Go-Anywhere Charcoal Grill

#### 3. Depth

Depth of the Grill Cover for Weber Go-Anywhere Charcoal Grill



We encourage you to upload the image of the article you need the cover for - this helps our team ensure covers are designed keeping your requirements in mind.