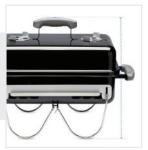

## 1. Height:

Height of the Grill Cover for Weber Go-Anywhere Charcoal Grill

#### 3. Depth

Depth of the Grill Cover for Weber Go-Anywhere Charcoal Grill

We encourage you to upload the image of the article you need the cover for - this helps our team ensure covers are designed keeping your requirements in mind.