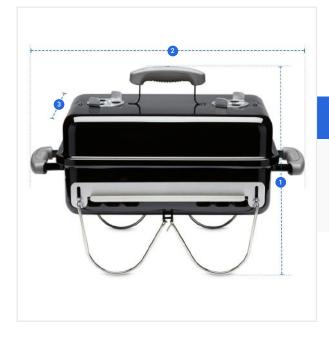

# **Measurement (Inches)**

1. Height

2. Width

3. Depth

## 1. Height:

Height of the Grill Cover for Weber Go-Anywhere Charcoal Grill

#### 2. Width:

Width of the Grill Cover for Weber Go-Anywhere Charcoal Grill

#### 3. Depth

Depth of the Grill Cover for Weber Go-Anywhere Charcoal Grill

We encourage you to upload the image of the article you need the cover for - this helps our team ensure covers are designed keeping your requirements in mind.