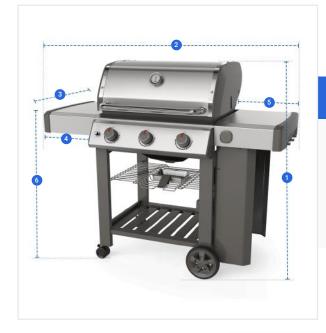

# How to Measure Grill Cover for Weber Genesis II S-310 Gas Grill

## **Measurement Instruction**

- Give exact measurement from edge to edge.
- ✓ We add 1" to 2" leeway on the given width/depth for easy pull-in and pull-out.
- The height dimensions will remain same as provided by you.

# **Measurement (Inches)**

1. Height

2. Width

3. Depth

Width

5. Right Shelf

4. Left Shelf Width

6. Shelf to Ground

### 1. Height:

Height of the Grill Cover for Weber Genesis II S-310 Gas Grill

### 2. Width:

Width of the Grill Cover for Weber Genesis II S-310 Gas Grill

Depth of the Grill Cover for Weber Genesis II S-310 Gas Grill

# 4. Left Shelf Width:

Left Shelf Width of the Grill Cover for Weber Genesis II S-310 Gas Grill

### 5. Right Shelf Width:

Right Shelf Width of the Grill Cover for Weber Genesis II S-310 Gas Grill

### 6. Shelf to Ground:

Shelf to Ground of the Grill Cover for Weber Genesis II S-310 Gas Grill

We encourage you to upload the image of the article you need the cover for - this helps our team ensure covers are designed keeping your requirements in mind.