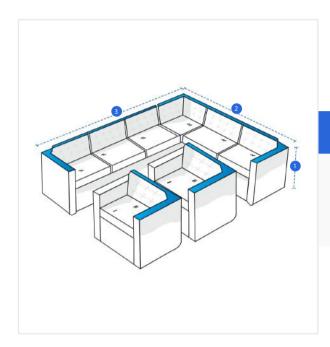

# **How to Measure Full Sectional Set Cover**

### **Measurement Instruction**

- ✓ Give exact measurement from edge to edge.
- ✓ We add 1" to 2" leeway on the given width/depth for easy pull-in and pull-out.
- ✓ The height dimensions will remain same as provided by you.

# **Measurement (Inches)**

1. Height

2. Width

3. Depth

# 1. Height:

Height of the cover (Consider the highest part of the set)

#### 2. Width:

Width of the cover (Arrange all pieces together and measure width)

## 3. Depth:

Depth of the cover (Arrange all pieces together and measure depth)

We encourage you to upload the image of the article you need the cover for - this helps our team ensure covers are designed keeping your requirements in mind.