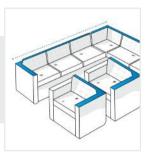

## 3. Depth:

Depth of the cover (Arrange all pieces together and measure depth)

We encourage you to upload the image of the article you need the cover for - this helps our team ensure covers are designed keeping your requirements in mind.