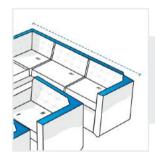

#### 2. Width:

Width of the cover (Arrange all pieces together and measure width)