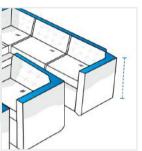

# **How to Measure Full Sectional Set Cover**

### **Measurement Instruction**

- ✓ Give exact measurement from edge to edge.
- ✓ We add 1" to 2" leeway on the given width/depth for easy pull-in and pull-out.
- ✓ The height dimensions will remain same as provided by you.



# **Measurement (Inches)**

1. Height

2. Width

3. Depth

# 1. Height:

Height of the cover (Consider the highest part of the set)





#### 2. Width:

Width of the cover (Arrange all pieces together and measure width)

## 3. Depth:

Depth of the cover (Arrange all pieces together and measure depth)



We encourage you to upload the image of the article you need the cover for - this helps our team ensure covers are designed keeping your requirements in mind.