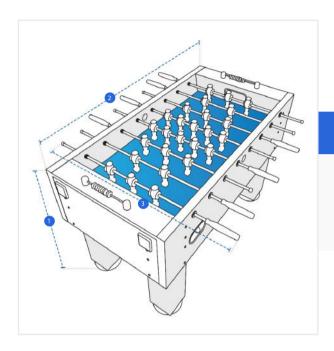

### **Measurement (Inches)**

1. Height

2. Width

3. Depth

# 1. Height:

Height of the Foosball Table

#### 2. Width:

Width of the Foosball Table

#### 3. Depth:

Depth of the Foosball Table

We encourage you to upload the image of the article you need the cover for - this helps our team ensure covers are designed keeping your requirements in mind.