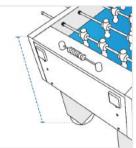

## **How to Measure Foosball Table Covers?**

### **Measurement Instruction**

- Give exact measurement from edge to edge.
- ✓ We add 1" to 2" leeway on the given width/depth for easy pull-in and pull-out.
- ✓ The height dimensions will remain same as provided by you.



### **Measurement (Inches)**

1. Height

2. Width

3. Depth

# 1. Height:

Height of the Foosball Table





#### 2. Width:

Width of the Foosball Table

#### 3. Depth:

Depth of the Foosball Table



We encourage you to upload the image of the article you need the cover for - this helps our team ensure covers are designed keeping your requirements in mind.