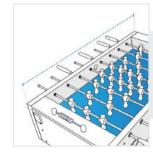

#### 2. Width:

Width of the Foosball Table

#### 3. Depth:

Depth of the Foosball Table

We encourage you to upload the image of the article you need the cover for - this helps our team ensure covers are designed keeping your requirements in mind.