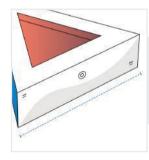

# **How to Measure Fire Pit Covers - Triangle**

### **Measurement Instruction**

- Give exact measurement from edge to edge.
- ✓ "We add upto 2" leeway on the given width/depth for easy pull-in and pull-out."
- ✓ The height dimensions will remain same as provided by you.



## **Measurement (Inches)**

1. Height

2. Wid th

3. De pth #1

4. Depth #2



#### 1. Height:

Height of the Fire Pit Triangle





#### 2. Width:

Width of the Fire Pit Triangle

#### 3. Depth #1:

Depth (Side #1) of the Fire Pit Triangle





#### 4. Depth #2:

Depth (Side #2) of the Fire Pit Triangle

We encourage you to upload the image of the article you need the cover for - this helps our team ensure covers are designed keeping your requirements in mind.