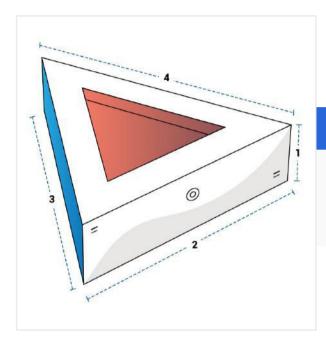

## **Measurement (Inches)**

1. Height

2. Wid th

3. De pth #1

4. Depth #2

#### 1. Height:

Height of the Fire Pit Triangle

#### 2. Width:

Width of the Fire Pit Triangle

#### 3. Depth #1:

Depth (Side #1) of the Fire Pit Triangle

#### 4. Depth #2:

Depth (Side #2) of the Fire Pit Triangle

We encourage you to upload the image of the article you need the cover for - this helps our team ensure covers are designed keeping your requirements in mind.