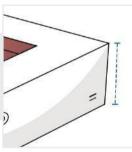

# **How to Measure Fire Pit Covers - Triangle**

### **Measurement Instruction**

- Give exact measurement from edge to edge.
- ✓ "We add upto 2" leeway on the given width/depth for easy pull-in and pull-out."
- ✓ The height dimensions will remain same as provided by you.



## **Measurement (Inches)**

1. Height

2. Wid th

3. De pth #1

4. Depth #2



#### 1. Height:

Height of the Fire Pit Triangle





#### 2. Width:

Width of the Fire Pit Triangle

#### 3. Depth #1:

Depth (Side #1) of the Fire Pit Triangle





#### 4. Depth #2:

Depth (Side #2) of the Fire Pit Triangle

We encourage you to upload the image of the article you need the cover for - this helps our team ensure covers are designed keeping your requirements in mind.