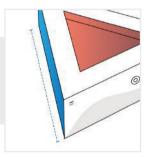

#### 3. Depth #1:

Depth (Side #1) of the Fire Pit Triangle

#### 4. Depth #2:

Depth (Side #2) of the Fire Pit Triangle

We encourage you to upload the image of the article you need the cover for - this helps our team ensure covers are designed keeping your requirements in mind.