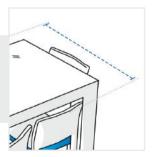

#### 3. Depth:

Arrange the chairs and measure Depth

We encourage you to upload the image of the article you need the cover for - this helps our team ensure covers are designed keeping your requirements in mind.