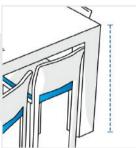

# **How to Measure Dining Table Covers - Design 4**

### **Measurement Instruction**

- Give exact measurement from edge to edge.
- ✓ We add 1" to 2" leeway on the given width/depth for easy pull-in and pull-out.
- ✓ The height dimensions will remain same as provided by you.



## **Measurement (Inches)**

- 1. Height
- 2. Width

3. Depth



### 1. Height:

Height of the Table / Chair (Whichever is higher)





#### 2. Width:

Arrange the chairs and measure Width

#### 3. Depth:

Arrange the chairs and measure Depth



We encourage you to upload the image of the article you need the cover for - this helps our team ensure covers are designed keeping your requirements in mind.