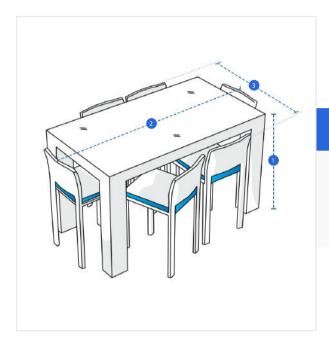

## **Measurement (Inches)**

- 1. Height
- 2. Width

3. Depth

### 1. Height:

Height of the Table / Chair (Whichever is higher)

#### 2. Width:

Arrange the chairs and measure Width

#### 3. Depth:

Arrange the chairs and measure Depth

We encourage you to upload the image of the article you need the cover for - this helps our team ensure covers are designed keeping your requirements in mind.