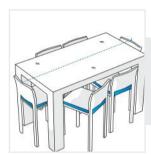

#### 2. Width:

Arrange the chairs and measure Width

#### 3. Depth:

Arrange the chairs and measure Depth

We encourage you to upload the image of the article you need the cover for - this helps our team ensure covers are designed keeping your requirements in mind.