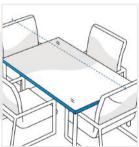

# **How to Measure Dining Table Covers - Design 1**

### **Measurement Instruction**

- Give exact measurement from edge to edge.
- ✓ We add 1" to 2" leeway on the given width/depth for easy pull-in and pull-out.
- ✓ The height dimensions will remain same as provided by you.



## **Measurement (Inches)**

1. Height

3. Depth

2. Width

#### 1. Height:

Height of the Table / Chair (Whichever is higher)





#### 2. Width:

Arrange the chairs and measure Width

#### 3. Depth:

Arrange the chairs and measure Depth



We encourage you to upload the image of the article you need the cover for - this helps our team ensure covers are designed keeping your requirements in mind.