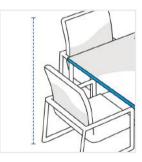

# **How to Measure Dining Table Covers - Design 1**

### **Measurement Instruction**

- Give exact measurement from edge to edge.
- ✓ We add 1" to 2" leeway on the given width/depth for easy pull-in and pull-out.
- ✓ The height dimensions will remain same as provided by you.



## **Measurement (Inches)**

1. Height

3. Depth

2. Width

#### 1. Height:

Height of the Table / Chair (Whichever is higher)





#### 2. Width:

Arrange the chairs and measure Width

#### 3. Depth:

Arrange the chairs and measure Depth



We encourage you to upload the image of the article you need the cover for - this helps our team ensure covers are designed keeping your requirements in mind.