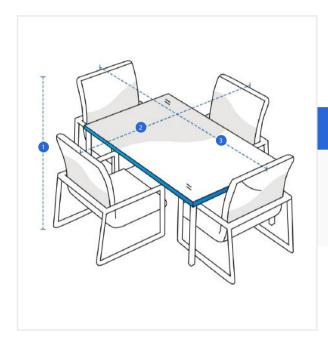

## **Measurement (Inches)**

1. Height

3. Depth

2. Width

#### 1. Height:

Height of the Table / Chair (Whichever is higher)

#### 2. Width:

Arrange the chairs and measure Width

#### 3. Depth:

Arrange the chairs and measure Depth

We encourage you to upload the image of the article you need the cover for - this helps our team ensure covers are designed keeping your requirements in mind.