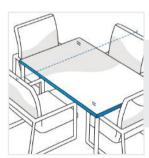

#### 3. Depth:

Arrange the chairs and measure Depth

We encourage you to upload the image of the article you need the cover for - this helps our team ensure covers are designed keeping your requirements in mind.