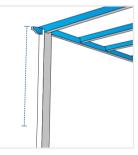

# **How to Measure Custom Pergola Cover - Design 2**

### **Measurement Instruction**

- ✓ Give exact measurement from edge to edge.
- The height dimensions will remain same as provided by you.
- ✓ We add 1" to 2" leeway on the given width/depth for easy pull-in and pull-out.
- We provide same fabric ties on all four corners with 18" length and a side pocket with a width size of two inches.



## **Measurement (Inches)**

1. Height #1

2. Width

3. Depth

4. Height #2

## 1. Height #1:

Height #1 of the Custom Pergola







Width of the Custom Pergola

#### 3. Depth:

Depth of the Custom Pergola





#### 4. Height #2:

Height #2 of the Custom Pergola

We encourage you to upload the image of the article you need the cover for - this helps our team ensure covers are designed keeping your requirements in mind.