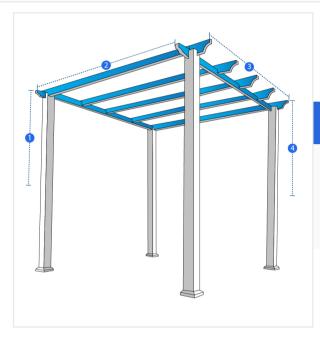

# **How to Measure Custom Pergola Cover - Design 2**

### **Measurement Instruction**

- ✓ Give exact measurement from edge to edge.
- The height dimensions will remain same as provided by you.
- ✓ We add 1" to 2" leeway on the given width/depth for easy pull-in and pull-out.
- We provide same fabric ties on all four corners with 18" length and a side pocket with a width size of two inches.



## **Measurement (Inches)**

1. Height #1

2. Width

3. Depth

4. Height #2

## 1. Height #1:

Height #1 of the Custom Pergola







Width of the Custom Pergola

#### 3. Depth:

Depth of the Custom Pergola





#### 4. Height #2:

Height #2 of the Custom Pergola

We encourage you to upload the image of the article you need the cover for - this helps our team ensure covers are designed keeping your requirements in mind.