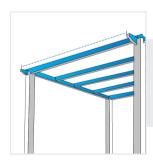

# **How to Measure Custom Pergola Cover - Design 2**

### **Measurement Instruction**

- ✓ Give exact measurement from edge to edge.
- The height dimensions will remain same as provided by you.
- ✓ We add 1" to 2" leeway on the given width/depth for easy pull-in and pull-out.
- We provide same fabric ties on all four corners with 18" length and a side pocket with a width size of two inches.



## **Measurement (Inches)**

1. Height #1

2. Width

3. Depth

4. Height #2

## 1. Height #1:

Height #1 of the Custom Pergola







Width of the Custom Pergola

#### 3. Depth:

Depth of the Custom Pergola





#### 4. Height #2:

Height #2 of the Custom Pergola

We encourage you to upload the image of the article you need the cover for - this helps our team ensure covers are designed keeping your requirements in mind.