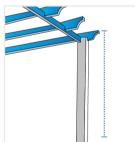

## 1. Height #1:

Height #1 of the Custom Pergola

Width of the Custom Pergola

#### 4. Height #2:

Height #2 of the Custom Pergola

We encourage you to upload the image of the article you need the cover for - this helps our team ensure covers are designed keeping your requirements in mind.