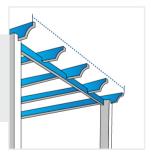

#### 4. Height #2:

Height #2 of the Custom Pergola

We encourage you to upload the image of the article you need the cover for - this helps our team ensure covers are designed keeping your requirements in mind.