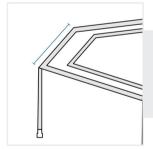

#### 1.Side Length #1:

Side Length (Side #1)

3. Side Length #3:

Side Length (Side #3)