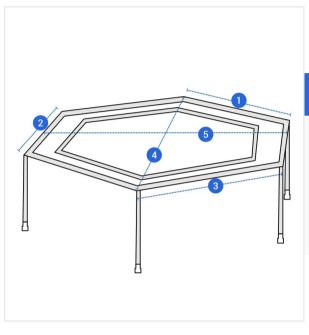

# **Measurement (Inches)**

- 1. Side Length #1
- 3. Side Length#3
- 5. Total Width

- 2. Side Length #2
- 4. Total Depth

#### 1.Side Length #1:

Side Length (Side #1)

3. Side Length #3:

Side Length (Side #3)

# 2. Side Length #2:

Side Length (Side #2)

## 4. Total Depth:

Total Depth of the Custom Hexagonal Trampoline

### 5. Total Width:

Total Width of the Custom Hexagonal Trampoline

We encourage you to upload the image of the article you need the cover for - this helps our team ensure covers are designed keeping your requirements in mind.