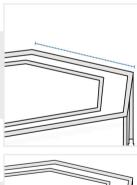

#### 1.Side Length #1:

Side Length (Side #1)

3. Side Length #3:

Side Length (Side #3)

# 2. Side Length #2:

Side Length (Side #2)