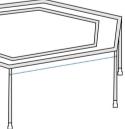

# **How to Measure Custom Hexagonal Trampoline Cover**

### **Measurement Instruction**

- ✓ Give exact measurement from edge to edge.
- ✓ We add 1" to 2" leeway on the given width/depth for easy pull-in and pull-out.
- ✓ The height dimensions will remain same as provided by you.



# **Measurement (Inches)**

- 1. Side Length #1
- 3. Side Length#3
- 5. Total Width

- 2. Side Length #2
- 4. Total Depth



#### 1.Side Length #1:

Side Length (Side #1)

3. Side Length #3:

Side Length (Side #3)











# 2. Side Length #2:

Side Length (Side #2)

## 4. Total Depth:

Total Depth of the Custom Hexagonal Trampoline

### 5. Total Width:

Total Width of the Custom Hexagonal Trampoline

We encourage you to upload the image of the article you need the cover for - this helps our team ensure covers are designed keeping your requirements in mind.