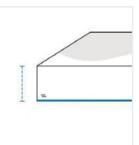

# **2. Width:** Width of the Shape Cushion

3. Thickness:

Thickness of the Shape Cushion

We encourage you to upload the image of the article you need the cover for - this helps our team ensure covers are designed keeping your requirements in mind.