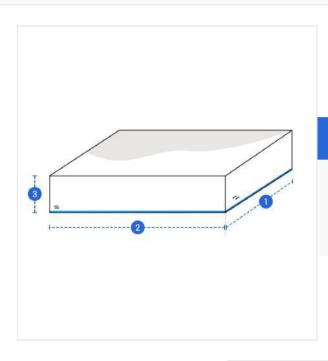

#### **Measurement (Inches)**

1. Length

3. Thickness

- 2. Width
- 1

### 1. Length:

Length of the Shape Cushion

# **2. Width:** Width of the Shape Cushion

3. Thickness:

Thickness of the Shape Cushion

We encourage you to upload the image of the article you need the cover for - this helps our team ensure covers are designed keeping your requirements in mind.