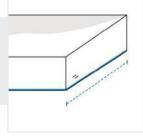

## **How to Measure Shape Cushion Cover**

#### **Measurement Instruction**

- Give exact measurement from edge to edge.
- ✓ We add 0" to -1" size variance on the given width/depth for perfect fit.
- ✓ The height dimensions will remain same as provided by you.



#### **Measurement (Inches)**

1. Length

3. Thickness

- 2. Width
- 1

### 1. Length:

Length of the Shape Cushion





# **2. Width:** Width of the Shape Cushion

3. Thickness:

Thickness of the Shape Cushion



We encourage you to upload the image of the article you need the cover for - this helps our team ensure covers are designed keeping your requirements in mind.