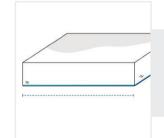

# **2. Width:** Width of the Shape Cushion

3. Thickness:

Thickness of the Shape Cushion

We encourage you to upload the image of the article you need the cover for - this helps our team ensure covers are designed keeping your requirements in mind.