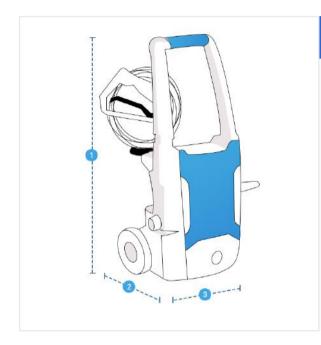

# **Measurement (Inches)**

1. Height

2. Depth

3. Width

#### 1. Height:

Height of Pressure Washer

#### 2. Depth:

Depth of Pressure Washer

### 3. Width:

Width of Pressure Washer

We encourage you to upload the image of the article you need the cover for - this helps our team ensure covers are designed keeping your requirements in mind.