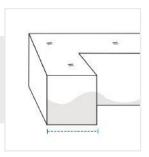

# **How to Measure Custom Covers - Design 4**

# **Measurement Instruction**

- Give exact measurement from edge to edge.
- ✓ The height dimensions will remain same as provided by you.
- → "We add upto 2" leeway on the given width/depth for easy pull-in and pull-out."



# **Measurement (Inches)**

1. Height

3. Back Width

5. Front Width

(Left)

- 2. Left Width
- 4. Right Width
- - 6. Front Width
    - (Right)
- 7. Middle Width
- 8. Middle Width (Left)

- 9. Middle Width (Right)

### 1. Height:

Height of the Product





# 2. Left Width:

Left Width from front to back of the Product

#### 3. Back Width:

Back Width of the Product





#### 4. Right Width:

Right Width from front to back of the Product

#### 5. Front Width (Left):

Front Width (Left) of the Product





# 6. Front Width (Right):

Front Width (Right) of the Product



#### 7. Middle Width:

Middle Width of the Product



# 8. Middle Width (Left):

Middle Width (Left) of the Product

# 9. Middle Width (Right):

Middle Width (Right) of the Product