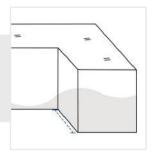

# **Measurement (Inches)**

1. Height

3. Back Width

5. Front Width

(Left)

- 2. Left Width
- 4. Right Width
- - 6. Front Width
    - (Right)
- 7. Middle Width
- 8. Middle Width (Left)

- 9. Middle Width (Right)