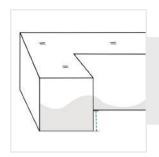

nt from edge to edge.
- ✓ The height dimensions will remain same as provided by you.
- → "We add upto 2" leeway on the given width/depth for easy pull-in and pull-out."



# **Measurement (Inches)**

1. Height

3. Back Width

5. Front Width

(Left)

- 2. Left Width
- 4. Right Width
- - 6. Front Width
    - (Right)
- 7. Middle Width
- 8. Middle Width (Left)

- 9. Middle Width (Right)

### 1. Height:

Height of the Product





# 2. Left Width:

Left Width from front to back of the Product

#### 3. Back Width:

Back Width of the Product





#### 4. Right Width:

Right Width from front to back of the Product

#### 5. Front Width (Left):

Front Width (Left) of the Product





# 6. Front Width (Right):

Front Width (Right) of the Product



#### 7. Middle Width:

Middle Width of the Product



# 8. Middle Width (Left):

Middle Width (Left) of the Product

# 9. Middle Width (Right):

Middle Width (Right) of the Product