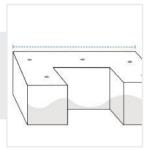

# **Measurement (Inches)**

1. Height

3. Back Width

5. Front Width

(Left)

- 2. Left Width
- 4. Right Width
- - 6. Front Width
    - (Right)
- 7. Middle Width
- 8. Middle Width (Left)

- 9. Middle Width (Right)

### 1. Height:

Height of the Product

# 2. Left Width:

Left Width from front to back of the Product

#### 3. Back Width:

Back Width of the Product

#### 4. Right Width:

Right Width from front to back of the Product

#### 5. Front Width (Left):

Front Width (Left) of the Product

# 6. Front Width (Right):

Front Width (Right) of the Product

#### 7. Middle Width:

Middle Width of the Product

# 8. Middle Width (Left):

Middle Width (Left) of the Product

# 9. Middle Width (Right):

Middle Width (Right) of the Product