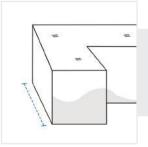

# **How to Measure Custom Covers - Design 4**

# **Measurement Instruction**

- Give exact measurement from edge to edge.
- ✓ The height dimensions will remain same as provided by you.
- → "We add upto 2" leeway on the given width/depth for easy pull-in and pull-out."



# **Measurement (Inches)**

1. Height

3. Back Width

5. Front Width

(Left)

- 2. Left Width
- 4. Right Width
- - 6. Front Width
    - (Right)
- 7. Middle Width
- 8. Middle Width (Left)

- 9. Middle Width (Right)

### 1. Height:

Height of the Product





# 2. Left Width:

Left Width from front to back of the Product

#### 3. Back Width:

Back Width of the Product





#### 4. Right Width:

Right Width from front to back of the Product

#### 5. Front Width (Left):

Front Width (Left) of the Product





# 6. Front Width (Right):

Front Width (Right) of the Product



#### 7. Middle Width:

Middle Width of the Product



# 8. Middle Width (Left):

Middle Width (Left) of the Product

# 9. Middle Width (Right):

Middle Width (Right) of the Product