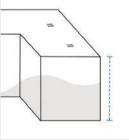

# **How to Measure Custom Covers - Design 4**

# **Measurement Instruction**

- Give exact measurement from edge to edge.
- ✓ The height dimensions will remain same as provided by you.
- → "We add upto 2" leeway on the given width/depth for easy pull-in and pull-out."



# **Measurement (Inches)**

1. Height

3. Back Width

5. Front Width

(Left)

- 2. Left Width
- 4. Right Width
- - 6. Front Width
    - (Right)
- 7. Middle Width
- 8. Middle Width (Left)

- 9. Middle Width (Right)

### 1. Height:

Height of the Product





# 2. Left Width:

Left Width from front to back of the Product

#### 3. Back Width:

Back Width of the Product





#### 4. Right Width:

Right Width from front to back of the Product

#### 5. Front Width (Left):

Front Width (Left) of the Product





# 6. Front Width (Right):

Front Width (Right) of the Product



#### 7. Middle Width:

Middle Width of the Product



# 8. Middle Width (Left):

Middle Width (Left) of the Product

# 9. Middle Width (Right):

Middle Width (Right) of the Product