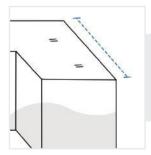

# **How to Measure Custom Covers - Design 4**

# **Measurement Instruction**

- Give exact measurement from edge to edge.
- ✓ The height dimensions will remain same as provided by you.
- → "We add upto 2" leeway on the given width/depth for easy pull-in and pull-out."



# **Measurement (Inches)**

1. Height

3. Back Width

5. Front Width

(Left)

- 2. Left Width
- 4. Right Width
- - 6. Front Width
    - (Right)
- 7. Middle Width
- 8. Middle Width (Left)

- 9. Middle Width (Right)

### 1. Height:

Height of the Product





# 2. Left Width:

Left Width from front to back of the Product

#### 3. Back Width:

Back Width of the Product





#### 4. Right Width:

Right Width from front to back of the Product

#### 5. Front Width (Left):

Front Width (Left) of the Product





# 6. Front Width (Right):

Front Width (Right) of the Product



#### 7. Middle Width:

Middle Width of the Product



# 8. Middle Width (Left):

Middle Width (Left) of the Product

# 9. Middle Width (Right):

Middle Width (Right) of the Product