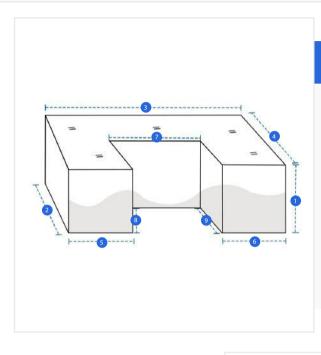

# **How to Measure Custom Covers - Design 4**

# **Measurement Instruction**

- Give exact measurement from edge to edge.
- ✓ The height dimensions will remain same as provided by you.
- → "We add upto 2" leeway on the given width/depth for easy pull-in and pull-out."



# **Measurement (Inches)**

1. Height

3. Back Width

5. Front Width

(Left)

- 2. Left Width
- 4. Right Width
- - 6. Front Width
    - (Right)
- 7. Middle Width
- 8. Middle Width (Left)

- 9. Middle Width (Right)

### 1. Height:

Height of the Product





# 2. Left Width:

Left Width from front to back of the Product

#### 3. Back Width:

Back Width of the Product





#### 4. Right Width:

Right Width from front to back of the Product

#### 5. Front Width (Left):

Front Width (Left) of the Product





# 6. Front Width (Right):

Front Width (Right) of the Product



#### 7. Middle Width:

Middle Width of the Product



# 8. Middle Width (Left):

Middle Width (Left) of the Product

# 9. Middle Width (Right):

Middle Width (Right) of the Product