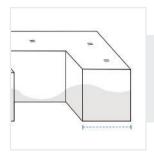

# **How to Measure Custom Covers - Design 4**

# **Measurement Instruction**

- Give exact measurement from edge to edge.
- ✓ The height dimensions will remain same as provided by you.
- → "We add upto 2" leeway on the given width/depth for easy pull-in and pull-out."



# **Measurement (Inches)**

1. Height

3. Back Width

5. Front Width

(Left)

- 2. Left Width
- 4. Right Width
- - 6. Front Width
    - (Right)
- 7. Middle Width
- 8. Middle Width (Left)

- 9. Middle Width (Right)

### 1. Height:

Height of the Product





# 2. Left Width:

Left Width from front to back of the Product

#### 3. Back Width:

Back Width of the Product





#### 4. Right Width:

Right Width from front to back of the Product

#### 5. Front Width (Left):

Front Width (Left) of the Product





# 6. Front Width (Right):

Front Width (Right) of the Product



#### 7. Middle Width:

Middle Width of the Product



# 8. Middle Width (Left):

Middle Width (Left) of the Product

# 9. Middle Width (Right):

Middle Width (Right) of the Product