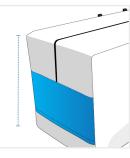

#### 1. Height:

Height of the Cushion Storage Bag

Width of the Cushion Storage Bag