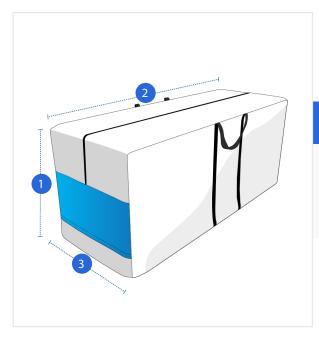

## **Measurement (Inches)**

1. Height

3. Depth

2. Width

#### 1. Height:

Height of the Cushion Storage Bag

Width of the Cushion Storage Bag

### 3. Depth:

Depth of the Cushion Storage Bag

We encourage you to upload the image of the article you need the cover for - this helps our team ensure covers are designed keeping your requirements in mind.