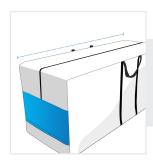

#### 1. Height:

Height of the Cushion Storage Bag

Width of the Cushion Storage Bag