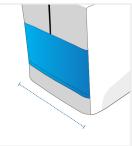

### 3. Depth:

Depth of the Cushion Storage Bag

We encourage you to upload the image of the article you need the cover for - this helps our team ensure covers are designed keeping your requirements in mind.