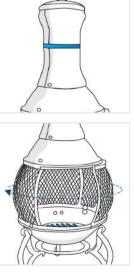

## How to Measure Custom Chimney Cover - Design 1

## **Measurement Instruction**

- Give exact measurement from edge to edge.
- The height dimensions will remain same as provided by you.

3

**Measurement (Inches)** 1. Total 2. Base Diameter Height 3. Upper 4. Neck Diameter Height 5. Heat Chamber circumference 2. Base Diameter: 1. Total Height: Total Height of the Base Diameter of the Chiminea Chiminea 3. Upper Diameter: 4. Neck Height: Upper Diameter of the Neck Height of the Chiminea Chiminea 

**5. Heat Chamber circumference:** Heat Chamber circumference of the Chiminea

We encourage you to upload the image of the article you need the cover for - this helps our team ensure covers are designed keeping your requirements in mind.