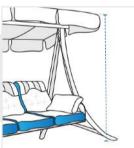

## **Measurement (Inches)**

1. Height 2. Top

3. Top Depth

2. Top Width

4. Bottom Depth

1. Height:

Height of the Canopy

Top Width of the Canopy