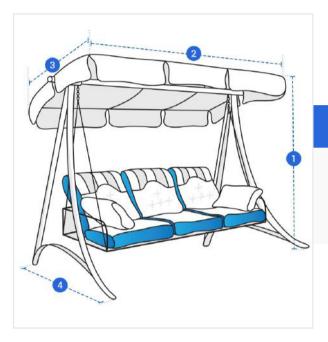

## **Measurement (Inches)**

1. Height 2. Top

3. Top Depth

2. Top Width

4. Bottom Depth

1. Height:

Height of the Canopy

Top Width of the Canopy

3. Top Depth:

Top Depth of the Canopy

4. Bottom Depth:

Bottom Depth of the Canopy

We encourage you to upload the image of the article you need the cover for - this helps our team ensure covers are designed keeping your requirements in mind.