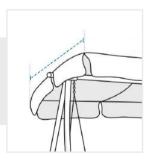

## **Measurement (Inches)**

1. Height 2. Top

3. Top Depth

2. Top Width

4. Bottom Depth

1. Height:

Height of the Canopy

Top Width of the Canopy