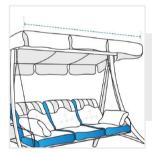

3. Top Depth:

Top Depth of the Canopy

4. Bottom Depth:

Bottom Depth of the Canopy

We encourage you to upload the image of the article you need the cover for - this helps our team ensure covers are designed keeping your requirements in mind.