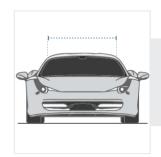

### **Measurement (Inches)**

1. Total Length

3. Back Height

5. Top Roof

Length

- 2. Front Height
- 4. Maximum Middle Height
- 6. Back Length
- 7. Front Width
- 8. Top Roof Width
- 9. Rear Width

1. Total Length:

### 3. Back Height:

Back Height of the Car

### 4. Maximum Middle Height:

Maximum Middle Height of the Car