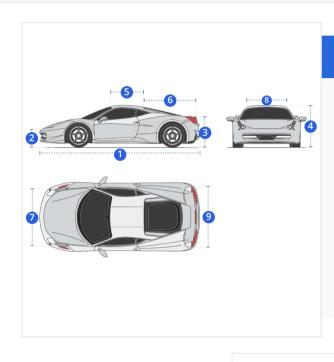

### **Measurement (Inches)**

1. Total Length

3. Back Height

5. Top Roof

Length

- 2. Front Height
- 4. Maximum Middle Height
- 6. Back Length
- 7. Front Width
- 8. Top Roof Width
- 9. Rear Width

1. Total Length:

Total Length of the Car