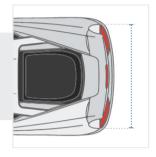

### **Measurement (Inches)**

1. Total Length

3. Back Height

5. Top Roof

Length

- 2. Front Height
- 4. Maximum Middle Height
- 6. Back Length
- 7. Front Width
- 8. Top Roof Width
- 9. Rear Width

1. Total Length:

#### 9. Rear Width:

Rear Width of the Car