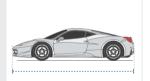

### 3. Back Height:

Back Height of the Car

### 4. Maximum Middle Height:

Maximum Middle Height of the Car