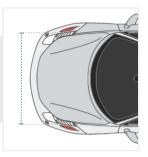

### **Measurement (Inches)**

1. Total Length

3. Back Height

5. Top Roof

Length

- 2. Front Height
- 4. Maximum Middle Height
- 6. Back Length
- 7. Front Width
- 8. Top Roof Width
- 9. Rear Width

1. Total Length:

### 7. Front Width:

Front Width of the Car

### 8. Top Roof Width:

Top Roof Width of the Car