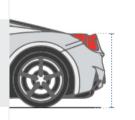

# **How to Measure Sports Car Cover**

### **Measurement Instruction**

- Give exact measurement from edge to edge.
- ✓ The height dimensions will remain same as provided by you.
- ✓ We add 1" to 2" leeway on the given width/depth for easy pull-in and pull-out.



### **Measurement (Inches)**

1. Total Length

3. Back Height

5. Top Roof

Length

- 2. Front Height
- 4. Maximum Middle Height
- 6. Back Length
- 7. Front Width
- 8. Top Roof Width
- 9. Rear Width



1. Total Length:

Total Length of the Car





### 3. Back Height:

Back Height of the Car



### 4. Maximum Middle Height:

Maximum Middle Height of the Car



# 6. Back Length: Back Length of the Car

### 5. Top Roof Length:

Top Roof Length of the Car



### 7. Front Width:

Front Width of the Car





### 8. Top Roof Width:

Top Roof Width of the Car

#### 9. Rear Width:

Rear Width of the Car