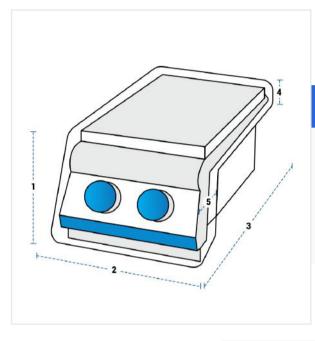

# Measurement (Inches)

- 1. Dropdown Height
- 2. Width

- 3. Total Depth
- 4. Back Height

5. Depth #1

#### 1. Dropdown Height:

Dropdown Height of the Side Burner.

#### 2. Width:

Width of the Side Burner.

#### 3. Total Depth:

Total Depth of the Side Burner.

#### 4. Back Height:

Back Height of the Side Burner.

### 5. Depth #1:

Depth (side #1)

We encourage you to upload the image of the article you need the cover for - this helps our team ensure covers are designed keeping your requirements in mind.