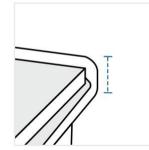

## **How to Measure Side Burner Cover**

#### **Measurement Instruction**

- Give exact measurement from edge to edge.
- ✓ We add 0.5" to 1.5" leeway on the given width/depth for easy pull-in and pull-out.
- ✓ The height dimensions will remain same as provided by you.



# Measurement (Inches)

- 1. Dropdown Height
- 2. Width

- 3. Total Depth
- 4. Back Height

5. Depth #1



#### 1. Dropdown Height:

Dropdown Height of the Side Burner.





#### 2. Width:

Width of the Side Burner.

#### 3. Total Depth:

Total Depth of the Side Burner.





#### 4. Back Height:

Back Height of the Side Burner.

### 5. Depth #1:

Depth (side #1)



We encourage you to upload the image of the article you need the cover for - this helps our team ensure covers are designed keeping your requirements in mind.