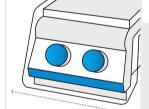

## **How to Measure Side Burner Cover**

#### **Measurement Instruction**

- Give exact measurement from edge to edge.
- ✓ We add 0.5" to 1.5" leeway on the given width/depth for easy pull-in and pull-out.
- ✓ The height dimensions will remain same as provided by you.



# Measurement (Inches)

- 1. Dropdown Height
- 2. Width

- 3. Total Depth
- 4. Back Height

5. Depth #1



#### 1. Dropdown Height:

Dropdown Height of the Side Burner.





#### 2. Width:

Width of the Side Burner.

#### 3. Total Depth:

Total Depth of the Side Burner.





#### 4. Back Height:

Back Height of the Side Burner.

### 5. Depth #1:

Depth (side #1)



We encourage you to upload the image of the article you need the cover for - this helps our team ensure covers are designed keeping your requirements in mind.