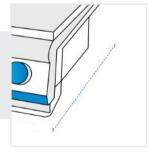

## **How to Measure Side Burner Cover**

#### **Measurement Instruction**

- Give exact measurement from edge to edge.
- ✓ We add 0.5" to 1.5" leeway on the given width/depth for easy pull-in and pull-out.
- ✓ The height dimensions will remain same as provided by you.



# Measurement (Inches)

- 1. Dropdown Height
- 2. Width

- 3. Total Depth
- 4. Back Height

5. Depth #1



#### 1. Dropdown Height:

Dropdown Height of the Side Burner.





#### 2. Width:

Width of the Side Burner.

#### 3. Total Depth:

Total Depth of the Side Burner.





#### 4. Back Height:

Back Height of the Side Burner.

### 5. Depth #1:

Depth (side #1)



We encourage you to upload the image of the article you need the cover for - this helps our team ensure covers are designed keeping your requirements in mind.