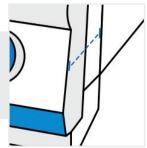

### 5. Depth #1:

Depth (side #1)

We encourage you to upload the image of the article you need the cover for - this helps our team ensure covers are designed keeping your requirements in mind.