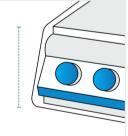

#### 1. Dropdown Height:

Dropdown Height of the Side Burner.

### 5. Depth #1:

Depth (side #1)

We encourage you to upload the image of the article you need the cover for - this helps our team ensure covers are designed keeping your requirements in mind.