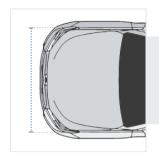

## 6. Top Roof Width:

Top Roof Width of the Car

**7. Middle Maximum Height:** Middle Maximum Height of the Car

**8. Front Width:** Front Width of the Car