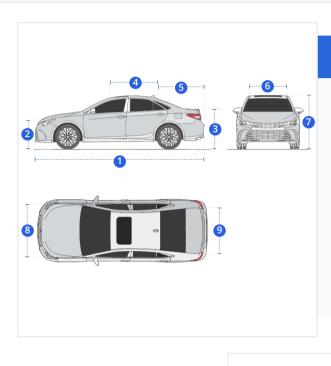

### **Measurement (Inches)**

- 1. Total Length
- 2. Front Height

- 3. Back Height
- 4. Top Roof Length

- 5. Back Length
- 6. Top Roof Width

- 7. Middle Maximum Height
- 8. Front Width
- 9. Rear Width

### 1. Total Length:

Total Length of the Car

#### 2. Front Height:

Front Height of the Car

Back Height of the Car

#### 4. Top Roof Length:

Top Roof Length of the Car

## 6. Top Roof Width:

Top Roof Width of the Car

**7. Middle Maximum Height:** Middle Maximum Height of the Car

**8. Front Width:** Front Width of the Car

### 9. Rear Width:

Rear Width of the Car