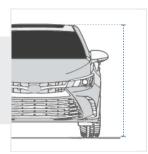

# **How to Measure Sedan Car Cover**

#### **Measurement Instruction**

- Give exact measurement from edge to edge.
- ✓ The height dimensions will remain same as provided by you.
- ✓ We add 1" to 2" leeway on the given width/depth for easy pull-in and pull-out.



### **Measurement (Inches)**

- 1. Total Length
- 2. Front Height

- 3. Back Height
- 4. Top Roof Length

- 5. Back Length
- 6. Top Roof Width

- 7. Middle Maximum Height
- 8. Front Width
- 9. Rear Width



### 1. Total Length:

Total Length of the Car



#### 2. Front Height:

Front Height of the Car



Back Height of the Car



#### 4. Top Roof Length:

Top Roof Length of the Car



## 6. Top Roof Width:

Top Roof Width of the Car





**7. Middle Maximum Height:** Middle Maximum Height of the Car





**8. Front Width:** Front Width of the Car

### 9. Rear Width:

Rear Width of the Car