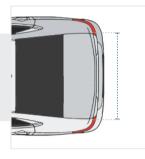

uction**

- Give exact measurement from edge to edge.
- ✓ The height dimensions will remain same as provided by you.
- ✓ We add 1" to 2" leeway on the given width/depth for easy pull-in and pull-out.



### **Measurement (Inches)**

- 1. Total Length
- 2. Front Height

- 3. Back Height
- 4. Top Roof Length

- 5. Back Length
- 6. Top Roof Width

- 7. Middle Maximum Height
- 8. Front Width
- 9. Rear Width



### 1. Total Length:

Total Length of the Car



#### 2. Front Height:

Front Height of the Car



Back Height of the Car



#### 4. Top Roof Length:

Top Roof Length of the Car



## 6. Top Roof Width:

Top Roof Width of the Car





**7. Middle Maximum Height:** Middle Maximum Height of the Car





**8. Front Width:** Front Width of the Car

### 9. Rear Width:

Rear Width of the Car