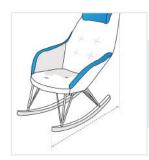

# **How to Measure Rocking Chair Covers - Design 8**

### **Measurement Instruction**

- ✓ Give exact measurement from edge to edge.
- ✓ We add 1" to 2" leeway on the given width/depth for perfect fit.
- The height dimensions will remain same as provided by you.



## **Measurement (Inches)**

1. Back Height

2. Depth

3. Width



4. Front Height

5. Back Width



# 1. Back Height:

Back Height of the Rocking Chair





### 2. Depth:

Depth of the Rocking Chair



Width of the Rocking Chair





### 4. Front Height:

Front Height of the Rocking Chair

#### 5. Back Width:

Back Width of the Rocking Chair



We encourage you to upload the image of the article you need the cover for - this helps our team ensure covers are designed keeping your requirements in mind.