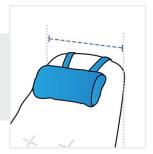

#### 5. Back Width:

Back Width of the Rocking Chair

We encourage you to upload the image of the article you need the cover for - this helps our team ensure covers are designed keeping your requirements in mind.