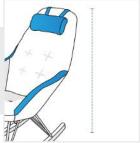

# **How to Measure Rocking Chair Covers - Design 8**

### **Measurement Instruction**

- ✓ Give exact measurement from edge to edge.
- ✓ We add 1" to 2" leeway on the given width/depth for perfect fit.
- The height dimensions will remain same as provided by you.



## **Measurement (Inches)**

1. Back Height

2. Depth

3. Width



4. Front Height

5. Back Width



# 1. Back Height:

Back Height of the Rocking Chair





### 2. Depth:

Depth of the Rocking Chair



Width of the Rocking Chair





### 4. Front Height:

Front Height of the Rocking Chair

#### 5. Back Width:

Back Width of the Rocking Chair



We encourage you to upload the image of the article you need the cover for - this helps our team ensure covers are designed keeping your requirements in mind.