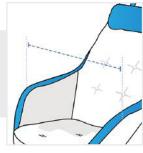

#### 5. Back Width:

Back Width of the Rocking Chair

We encourage you to upload the image of the article you need the cover for - this helps our team ensure covers are designed keeping your requirements in mind.