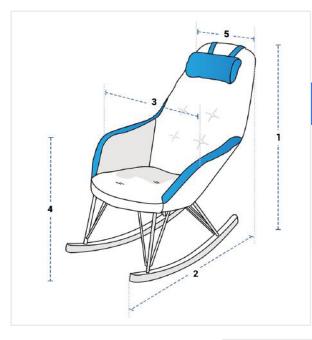

## **Measurement (Inches)**

1. Back Height

2. Depth

3. Width

4. Front Height

5. Back Width

# 1. Back Height:

Back Height of the Rocking Chair

### 2. Depth:

Depth of the Rocking Chair

Width of the Rocking Chair

### 4. Front Height:

Front Height of the Rocking Chair

#### 5. Back Width:

Back Width of the Rocking Chair

We encourage you to upload the image of the article you need the cover for - this helps our team ensure covers are designed keeping your requirements in mind.