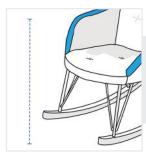

# **How to Measure Rocking Chair Covers - Design 8**

### **Measurement Instruction**

- ✓ Give exact measurement from edge to edge.
- ✓ We add 1" to 2" leeway on the given width/depth for perfect fit.
- The height dimensions will remain same as provided by you.



## **Measurement (Inches)**

1. Back Height

2. Depth

3. Width



4. Front Height

5. Back Width



# 1. Back Height:

Back Height of the Rocking Chair





### 2. Depth:

Depth of the Rocking Chair



Width of the Rocking Chair





### 4. Front Height:

Front Height of the Rocking Chair

#### 5. Back Width:

Back Width of the Rocking Chair



We encourage you to upload the image of the article you need the cover for - this helps our team ensure covers are designed keeping your requirements in mind.