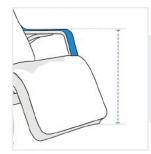

# **How to Measure Rocking Chair Covers - Design 6**

## **Measurement Instruction**

- Give exact measurement from edge to edge.
- ✓ We add 1" to 2" leeway on the given width/depth for perfect fit.
- The height dimensions will remain same as provided by you.



## **Measurement (Inches)**

- 1. Back Height
- 2. Depth

5. Cushion

3. Width

Depth

4. Front Height

6. Back Width

## 1. Back Height:

Back Height of the Rocking Chair





### 2. Depth:

Depth of the Rocking Chair

#### 3. Width:

Width of the Rocking Chair





#### 4. Front Height:

Front Height of the Rocking Chair

## 5. Cushion Depth:

Cushion Depth of the Rocking Chair





#### 6. Back Width:

Back Width of the Rocking Chair

We encourage you to upload the image of the article you need the cover for - this helps our team ensure covers are designed keeping your requirements in mind.