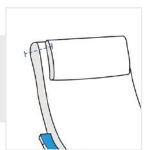

# **How to Measure Rocking Chair Covers - Design 6**

## **Measurement Instruction**

- Give exact measurement from edge to edge.
- ✓ We add 1" to 2" leeway on the given width/depth for perfect fit.
- The height dimensions will remain same as provided by you.



## **Measurement (Inches)**

- 1. Back Height
- 2. Depth

5. Cushion

3. Width

Depth

4. Front Height

6. Back Width

## 1. Back Height:

Back Height of the Rocking Chair





### 2. Depth:

Depth of the Rocking Chair

#### 3. Width:

Width of the Rocking Chair





#### 4. Front Height:

Front Height of the Rocking Chair

## 5. Cushion Depth:

Cushion Depth of the Rocking Chair





#### 6. Back Width:

Back Width of the Rocking Chair

We encourage you to upload the image of the article you need the cover for - this helps our team ensure covers are designed keeping your requirements in mind.