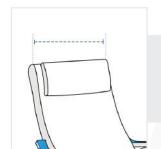

#### 6. Back Width:

Back Width of the Rocking Chair

We encourage you to upload the image of the article you need the cover for - this helps our team ensure covers are designed keeping your requirements in mind.