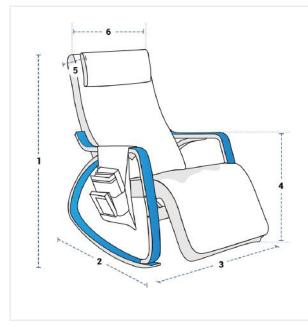

## **Measurement (Inches)**

- 1. Back Height
- 2. Depth

5. Cushion

3. Width

Depth

4. Front Height

6. Back Width

## 1. Back Height:

Back Height of the Rocking Chair

### 2. Depth:

Depth of the Rocking Chair

#### 3. Width:

Width of the Rocking Chair

#### 4. Front Height:

Front Height of the Rocking Chair

## 5. Cushion Depth:

Cushion Depth of the Rocking Chair

#### 6. Back Width:

Back Width of the Rocking Chair

We encourage you to upload the image of the article you need the cover for - this helps our team ensure covers are designed keeping your requirements in mind.