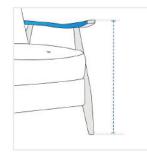

# **How to Measure Recliner Covers - Design 4**

#### **Measurement Instruction**

- ✓ Give exact measurement from edge to edge.
- ✓ We add 1" to 2" leeway on the given width/depth for perfect fit.
- The height dimensions will remain same as provided by you.



## **Measurement (Inches)**

- 1. Back Height
- 2. Width

- 3. Depth
- 4. Front Height

5. Cushion Depth



### 1. Back Height:

Back Height of the Recliner





#### 2. Width:

Width of the Recliner

#### 3. Depth:

Depth of the Recliner





#### 4. Front Height:

Front Height of the Recliner

#### 5. Cushion Depth:

Cushion Depth of the Recliner



We encourage you to upload the image of the article you need the cover for - this helps our team ensure covers are designed keeping your requirements in mind.