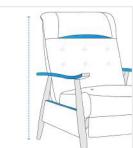

# **How to Measure Recliner Covers - Design 4**

#### **Measurement Instruction**

- ✓ Give exact measurement from edge to edge.
- ✓ We add 1" to 2" leeway on the given width/depth for perfect fit.
- The height dimensions will remain same as provided by you.



## **Measurement (Inches)**

- 1. Back Height
- 2. Width

- 3. Depth
- 4. Front Height

5. Cushion Depth



### 1. Back Height:

Back Height of the Recliner





#### 2. Width:

Width of the Recliner

#### 3. Depth:

Depth of the Recliner





#### 4. Front Height:

Front Height of the Recliner

#### 5. Cushion Depth:

Cushion Depth of the Recliner



We encourage you to upload the image of the article you need the cover for - this helps our team ensure covers are designed keeping your requirements in mind.