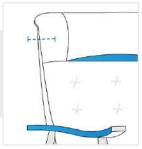

# **How to Measure Recliner Covers - Design 4**

#### **Measurement Instruction**

- ✓ Give exact measurement from edge to edge.
- ✓ We add 1" to 2" leeway on the given width/depth for perfect fit.
- The height dimensions will remain same as provided by you.



## **Measurement (Inches)**

- 1. Back Height
- 2. Width

- 3. Depth
- 4. Front Height

5. Cushion Depth



### 1. Back Height:

Back Height of the Recliner





#### 2. Width:

Width of the Recliner

#### 3. Depth:

Depth of the Recliner





#### 4. Front Height:

Front Height of the Recliner

#### 5. Cushion Depth:

Cushion Depth of the Recliner



We encourage you to upload the image of the article you need the cover for - this helps our team ensure covers are designed keeping your requirements in mind.