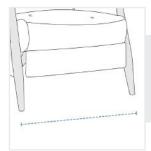

# **How to Measure Recliner Covers - Design 4**

#### **Measurement Instruction**

- ✓ Give exact measurement from edge to edge.
- ✓ We add 1" to 2" leeway on the given width/depth for perfect fit.
- The height dimensions will remain same as provided by you.



## **Measurement (Inches)**

- 1. Back Height
- 2. Width

- 3. Depth
- 4. Front Height

5. Cushion Depth



### 1. Back Height:

Back Height of the Recliner





#### 2. Width:

Width of the Recliner

#### 3. Depth:

Depth of the Recliner





#### 4. Front Height:

Front Height of the Recliner

#### 5. Cushion Depth:

Cushion Depth of the Recliner



We encourage you to upload the image of the article you need the cover for - this helps our team ensure covers are designed keeping your requirements in mind.