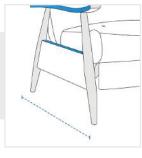

# **How to Measure Recliner Covers - Design 4**

#### **Measurement Instruction**

- ✓ Give exact measurement from edge to edge.
- ✓ We add 1" to 2" leeway on the given width/depth for perfect fit.
- The height dimensions will remain same as provided by you.



## **Measurement (Inches)**

- 1. Back Height
- 2. Width

- 3. Depth
- 4. Front Height

5. Cushion Depth



### 1. Back Height:

Back Height of the Recliner





#### 2. Width:

Width of the Recliner

#### 3. Depth:

Depth of the Recliner





#### 4. Front Height:

Front Height of the Recliner

#### 5. Cushion Depth:

Cushion Depth of the Recliner



We encourage you to upload the image of the article you need the cover for - this helps our team ensure covers are designed keeping your requirements in mind.