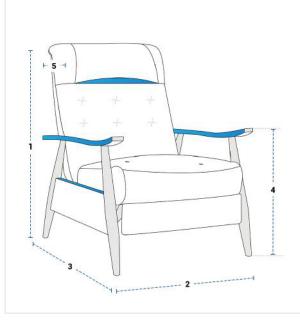

## **Measurement (Inches)**

- 1. Back Height
- 2. Width

- 3. Depth
- 4. Front Height

5. Cushion Depth

### 1. Back Height:

Back Height of the Recliner

#### 2. Width:

Width of the Recliner

#### 3. Depth:

Depth of the Recliner

#### 4. Front Height:

Front Height of the Recliner

#### 5. Cushion Depth:

Cushion Depth of the Recliner

We encourage you to upload the image of the article you need the cover for - this helps our team ensure covers are designed keeping your requirements in mind.