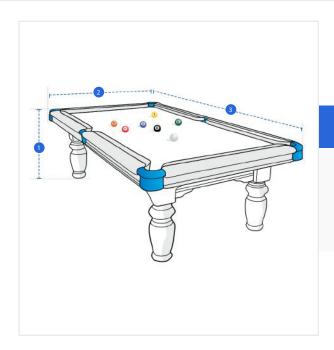

# **Measurement (cm)**

1. Height

3. Depth

2.

2. Width

### 1. Height:

Height of the Pool Table/Snooker (If you wants to cover only table, provide height of the table)

#### 2. Width:

Width of the Pool Table/Snooker

#### 3. Depth:

Depth of the Pool Table/Snooker

We encourage you to upload the image of the article you need the cover for - this helps our team ensure covers are designed keeping your requirements in mind.