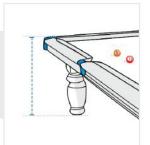

### 1. Height:

Height of the Pool Table/Snooker (If you wants to cover only table, provide height of the table)