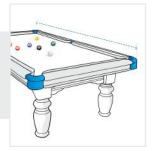

#### 3. Depth:

Depth of the Pool Table/Snooker

We encourage you to upload the image of the article you need the cover for - this helps our team ensure covers are designed keeping your requirements in mind.