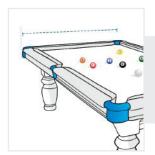

# How to Measure Pool Table/Snooker Table/Billiard Table Covers

## **Measurement Instruction**

- ✓ Give exact measurement from edge to edge.
- ✓ We add 2.5 to 5 cm leeway on the given width/depth for easy pull-in and pull-out.
- ✓ The height dimensions will remain same as provided by you.



# **Measurement (cm)**

1. Height

3. Depth

2.

2. Width

### 1. Height:

Height of the Pool Table/Snooker (If you wants to cover only table, provide height of the table)





#### 2. Width:

Width of the Pool Table/Snooker

#### 3. Depth:

Depth of the Pool Table/Snooker



We encourage you to upload the image of the article you need the cover for - this helps our team ensure covers are designed keeping your requirements in mind.