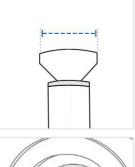

# How to Measure Outdoor Pizza Oven Covers - Design 4

### **Measurement Instruction**

- Give exact measurement from edge to edge.
- ✓ We add 1" to 2" leeway on the given width/depth for easy pull-in and pull-out.
- ✓ The height dimensions will remain same as provided by you.



## **Measurement (Inches)**

1. Height

Chimney

5. Width

3. Diameter of

- 2. Height of Chimney
- 4. Handle Depth
- 6. Depth
- 8. Height #1

7. Depth from front to chimney



### 1. Height:

Height of the Outdoor Pizza Oven



### 2. Height of chimney:

Height of chimney of the Outdoor Pizza Oven

#### 3. Diameter of Chimney:

Diameter of chimney of the Outdoor Pizza Oven



### 4. Handle Depth:

Handle Depth of the Outdoor Pizza Oven



Width of the Outdoor Pizza Oven



#### 6. Depth:

Depth of the Outdoor Pizza Oven



**7. Depth from front to chimney:** Depth from front to chimney of the Outdoor Pizza Oven





8. Height #1: Height (Side #1)