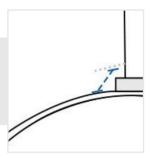

#### 6. Depth:

Depth of the Outdoor Pizza Oven

**7. Depth from front to chimney:** Depth from front to chimney of the Outdoor Pizza Oven

8. Height #1: Height (Side #1)