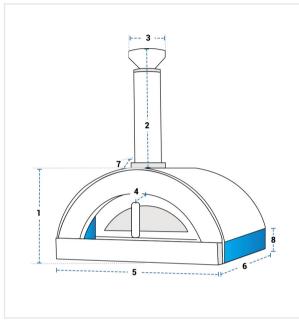

## **Measurement (Inches)**

1. Height

Chimney

5. Width

3. Diameter of

- 2. Height of Chimney
- 4. Handle Depth
- 6. Depth
- 8. Height #1

7. Depth from front to chimney

### 1. Height:

Height of the Outdoor Pizza Oven

### 2. Height of chimney:

Height of chimney of the Outdoor Pizza Oven

#### 3. Diameter of Chimney:

Diameter of chimney of the Outdoor Pizza Oven

### 4. Handle Depth:

Handle Depth of the Outdoor Pizza Oven

Width of the Outdoor Pizza Oven

#### 6. Depth:

Depth of the Outdoor Pizza Oven

**7. Depth from front to chimney:** Depth from front to chimney of the Outdoor Pizza Oven

8. Height #1: Height (Side #1)