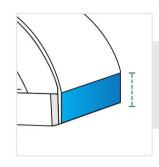

#### 6. Depth:

Depth of the Outdoor Pizza Oven

**7. Depth from front to chimney:** Depth from front to chimney of the Outdoor Pizza Oven

8. Height #1: Height (Side #1)