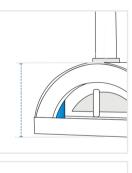

#### 6. Depth:

Depth of the Outdoor Pizza Oven

**7. Depth from front to chimney:** Depth from front to chimney of the Outdoor Pizza Oven

8. Height #1: Height (Side #1)