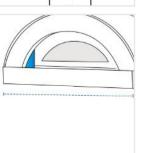

## **Measurement (Inches)**

1. Height

Chimney

5. Width

3. Diameter of

- 2. Height of Chimney
- 4. Handle Depth
- 6. Depth
- 8. Height #1

7. Depth from front to chimney

#### 3. Diameter of Chimney:

Diameter of chimney of the Outdoor Pizza Oven