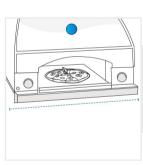

# **How to Measure Outdoor Pizza Oven Covers - Design 2**

## **Measurement Instruction**

- ✓ Give exact measurement from edge to edge.
- ✓ We add 1" to 2" leeway on the given width/depth for easy pull-in and pull-out.
- ✓ The height dimensions will remain same as provided by you.



## Measurement (Inches)

- 1. Top Width
- 2. Bottom Width

3. Bottom Depth

- 4
  - 4. Height #1

- 5. Back Height
- 6. Top Depth

## 1. Top Width:

Top Width of the Outdoor Pizza Oven





### 2. Bottom Width:

Bottom Width of the Outdoor Pizza Oven

#### 3. Bottom Depth:

Bottom Depth of the Outdoor Pizza Oven







#### 5. Back Height:

Back Height of the Outdoor Pizza Oven





#### 6. Total Depth:

Total depth of the Outdoor Pizza Oven

We encourage you to upload the image of the article you need the cover for - this helps our team ensure covers are designed keeping your requirements in mind.