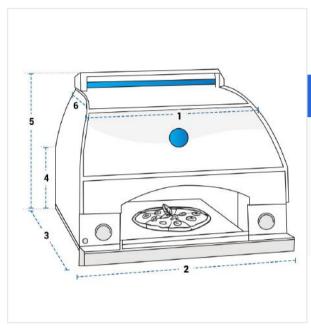

## Measurement (Inches)

- 1. Top Width
- 2. Bottom Width

3. Bottom Depth

- 4
  - 4. Height #1

- 5. Back Height
- 6. Top Depth

## 1. Top Width:

Top Width of the Outdoor Pizza Oven

### 2. Bottom Width:

Bottom Width of the Outdoor Pizza Oven

#### 3. Bottom Depth:

Bottom Depth of the Outdoor Pizza Oven

#### 5. Back Height:

Back Height of the Outdoor Pizza Oven

#### 6. Total Depth:

Total depth of the Outdoor Pizza Oven

We encourage you to upload the image of the article you need the cover for - this helps our team ensure covers are designed keeping your requirements in mind.