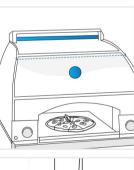

# **How to Measure Outdoor Pizza Oven Covers - Design 2**

## **Measurement Instruction**

- ✓ Give exact measurement from edge to edge.
- ✓ We add 1" to 2" leeway on the given width/depth for easy pull-in and pull-out.
- ✓ The height dimensions will remain same as provided by you.



## Measurement (Inches)

- 1. Top Width
- 2. Bottom Width

3. Bottom Depth

- 4
  - 4. Height #1

- 5. Back Height
- 6. Top Depth

## 1. Top Width:

Top Width of the Outdoor Pizza Oven





### 2. Bottom Width:

Bottom Width of the Outdoor Pizza Oven

#### 3. Bottom Depth:

Bottom Depth of the Outdoor Pizza Oven







#### 5. Back Height:

Back Height of the Outdoor Pizza Oven





#### 6. Total Depth:

Total depth of the Outdoor Pizza Oven

We encourage you to upload the image of the article you need the cover for - this helps our team ensure covers are designed keeping your requirements in mind.