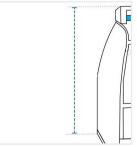

## Measurement (Inches)

- 1. Top Width
- 2. Bottom Width

3. Bottom Depth

- 4
  - 4. Height #1

- 5. Back Height
- 6. Top Depth