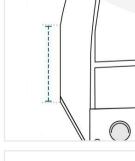

## Measurement (Inches)

- 1. Top Width
- 2. Bottom Width

3. Bottom Depth

- 4
  - 4. Height #1

- 5. Back Height
- 6. Top Depth