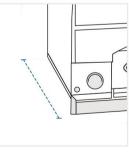

# **How to Measure Outdoor Pizza Oven Covers - Design 2**

## **Measurement Instruction**

- ✓ Give exact measurement from edge to edge.
- ✓ We add 1" to 2" leeway on the given width/depth for easy pull-in and pull-out.
- ✓ The height dimensions will remain same as provided by you.



## Measurement (Inches)

- 1. Top Width
- 2. Bottom Width

3. Bottom Depth

- 4
  - 4. Height #1

- 5. Back Height
- 6. Top Depth

## 1. Top Width:

Top Width of the Outdoor Pizza Oven





### 2. Bottom Width:

Bottom Width of the Outdoor Pizza Oven

#### 3. Bottom Depth:

Bottom Depth of the Outdoor Pizza Oven







#### 5. Back Height:

Back Height of the Outdoor Pizza Oven





#### 6. Total Depth:

Total depth of the Outdoor Pizza Oven

We encourage you to upload the image of the article you need the cover for - this helps our team ensure covers are designed keeping your requirements in mind.