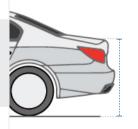

## 2. Middle Maximum Height:

Middle Maximum Height of the Car

Back Height of the Car