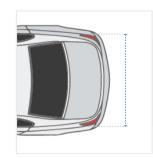

## **How to Measure Limo Car Cover**

## **Measurement Instruction**

- Give exact measurement from edge to edge.
- ✓ The height dimensions will remain same as provided by you.
- ✓ We add 1" to 2" leeway on the given width/depth for easy pull-in and pull-out.



## **Measurement (Inches)**

- 1. Front Height
- Maximum Height

- 3. Back Height
- 4. Total Length

2. Middle

- 5. Top Roof Length
- 6. Back Length

- 7. Front Width
- 8. Rear Width
- 9. Top Roof Width



### 1. Front Height:

Front Height of the Car



## 2. Middle Maximum Height:

Middle Maximum Height of the Car



Back Height of the Car



### 4. Total Length:

Total Length of the Car



Top Roof Length of the Car





## 6. Back Length:

Back Length of the Car



### 7. Front Width:

Front Width of the Car





# **8. Rear Width:**Rear Width of the Car

9. Top Roof Width:

Top Roof Width of the Car