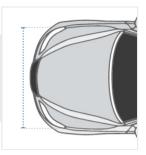

## **How to Measure Limo Car Cover**

## **Measurement Instruction**

- Give exact measurement from edge to edge.
- ✓ The height dimensions will remain same as provided by you.
- ✓ We add 1" to 2" leeway on the given width/depth for easy pull-in and pull-out.



## **Measurement (Inches)**

- 1. Front Height
- Maximum Height

- 3. Back Height
- 4. Total Length

2. Middle

- 5. Top Roof Length
- 6. Back Length

- 7. Front Width
- 8. Rear Width
- 9. Top Roof Width



### 1. Front Height:

Front Height of the Car



## 2. Middle Maximum Height:

Middle Maximum Height of the Car



Back Height of the Car



### 4. Total Length:

Total Length of the Car



Top Roof Length of the Car





## 6. Back Length:

Back Length of the Car



### 7. Front Width:

Front Width of the Car





# **8. Rear Width:**Rear Width of the Car

9. Top Roof Width:

Top Roof Width of the Car