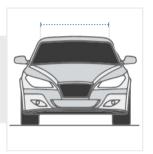

exact measurement from edge to edge.
- ✓ The height dimensions will remain same as provided by you.
- ✓ We add 1" to 2" leeway on the given width/depth for easy pull-in and pull-out.



## **Measurement (Inches)**

- 1. Front Height
- Maximum Height

- 3. Back Height
- 4. Total Length

2. Middle

- 5. Top Roof Length
- 6. Back Length

- 7. Front Width
- 8. Rear Width
- 9. Top Roof Width



### 1. Front Height:

Front Height of the Car



## 2. Middle Maximum Height:

Middle Maximum Height of the Car



Back Height of the Car



### 4. Total Length:

Total Length of the Car



Top Roof Length of the Car





## 6. Back Length:

Back Length of the Car



### 7. Front Width:

Front Width of the Car





# **8. Rear Width:**Rear Width of the Car

9. Top Roof Width:

Top Roof Width of the Car