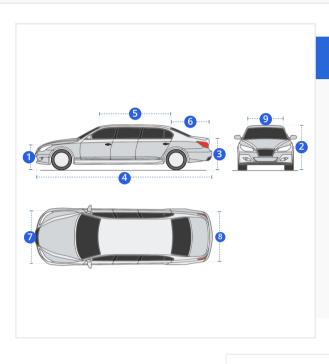

## **Measurement (Inches)**

- 1. Front Height
- Maximum Height

- 3. Back Height
- 4. Total Length

2. Middle

- 5. Top Roof Length
- 6. Back Length

- 7. Front Width
- 8. Rear Width
- 9. Top Roof Width

### 1. Front Height:

Front Height of the Car

## 2. Middle Maximum Height:

Middle Maximum Height of the Car

Back Height of the Car

### 4. Total Length:

Total Length of the Car

Top Roof Length of the Car

## 6. Back Length:

Back Length of the Car

### 7. Front Width:

Front Width of the Car

# **8. Rear Width:**Rear Width of the Car

9. Top Roof Width:

Top Roof Width of the Car