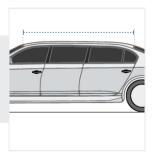

## **How to Measure Limo Car Cover**

## **Measurement Instruction**

- Give exact measurement from edge to edge.
- ✓ The height dimensions will remain same as provided by you.
- ✓ We add 1" to 2" leeway on the given width/depth for easy pull-in and pull-out.



## **Measurement (Inches)**

- 1. Front Height
- Maximum Height

- 3. Back Height
- 4. Total Length

2. Middle

- 5. Top Roof Length
- 6. Back Length

- 7. Front Width
- 8. Rear Width
- 9. Top Roof Width



### 1. Front Height:

Front Height of the Car



## 2. Middle Maximum Height:

Middle Maximum Height of the Car



Back Height of the Car



### 4. Total Length:

Total Length of the Car



Top Roof Length of the Car





## 6. Back Length:

Back Length of the Car



### 7. Front Width:

Front Width of the Car





# **8. Rear Width:**Rear Width of the Car

9. Top Roof Width:

Top Roof Width of the Car