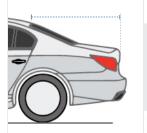

## **How to Measure Limo Car Cover**

## **Measurement Instruction**

- Give exact measurement from edge to edge.
- ✓ The height dimensions will remain same as provided by you.
- ✓ We add 1" to 2" leeway on the given width/depth for easy pull-in and pull-out.



## **Measurement (Inches)**

- 1. Front Height
- Maximum Height

- 3. Back Height
- 4. Total Length

2. Middle

- 5. Top Roof Length
- 6. Back Length

- 7. Front Width
- 8. Rear Width
- 9. Top Roof Width



### 1. Front Height:

Front Height of the Car



## 2. Middle Maximum Height:

Middle Maximum Height of the Car



Back Height of the Car



### 4. Total Length:

Total Length of the Car



Top Roof Length of the Car





## 6. Back Length:

Back Length of the Car



### 7. Front Width:

Front Width of the Car





# **8. Rear Width:**Rear Width of the Car

9. Top Roof Width:

Top Roof Width of the Car