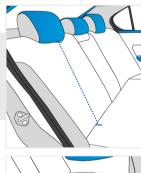

# **How to Measure Dog Car Rear Seat Cover**

#### **Measurement Instruction**

- Give exact measurement from edge to edge.
- ✓ We add 1" to 2" leeway on the given width/depth for easy pull-in and pull-out.
- ✓ The height dimensions will remain same as provided by you.



## **Measurement (Inches)**

1. Seat Height

2. Seat Depth

3. Seat Width



### 1. Seat Height:

Seat Height of the Dog Car Seat Cover





#### 2. Seat Depth:

Seat Depth of the Dog Car Seat Cover

#### 3. Seat Width:

Seat Width of the Dog Car Seat Cover



We encourage you to upload the image of the article you need the cover for - this helps our team ensure covers are designed keeping your requirements in mind.