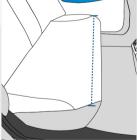

# **How to Measure Dog Car Rear Seat Cover**

#### **Measurement Instruction**

- Give exact measurement from edge to edge.
- ✓ We add 1" to 2" leeway on the given width/depth for easy pull-in and pull-out.
- ✓ The height dimensions will remain same as provided by you.



## **Measurement (Inches)**

1. Seat Height

2. Seat Depth

3. Seat Width



### 1. Seat Height:

Seat Height of the Dog Car Seat Cover





#### 2. Seat Depth:

Seat Depth of the Dog Car Seat Cover

#### 3. Seat Width:

Seat Width of the Dog Car Seat Cover



We encourage you to upload the image of the article you need the cover for - this helps our team ensure covers are designed keeping your requirements in mind.