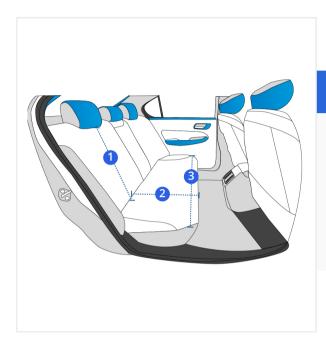

## **Measurement (Inches)**

1. Seat Height

2. Seat Depth

3. Seat Width

### 1. Seat Height:

Seat Height of the Dog Car Seat Cover

#### 2. Seat Depth:

Seat Depth of the Dog Car Seat Cover

#### 3. Seat Width:

Seat Width of the Dog Car Seat Cover

We encourage you to upload the image of the article you need the cover for - this helps our team ensure covers are designed keeping your requirements in mind.